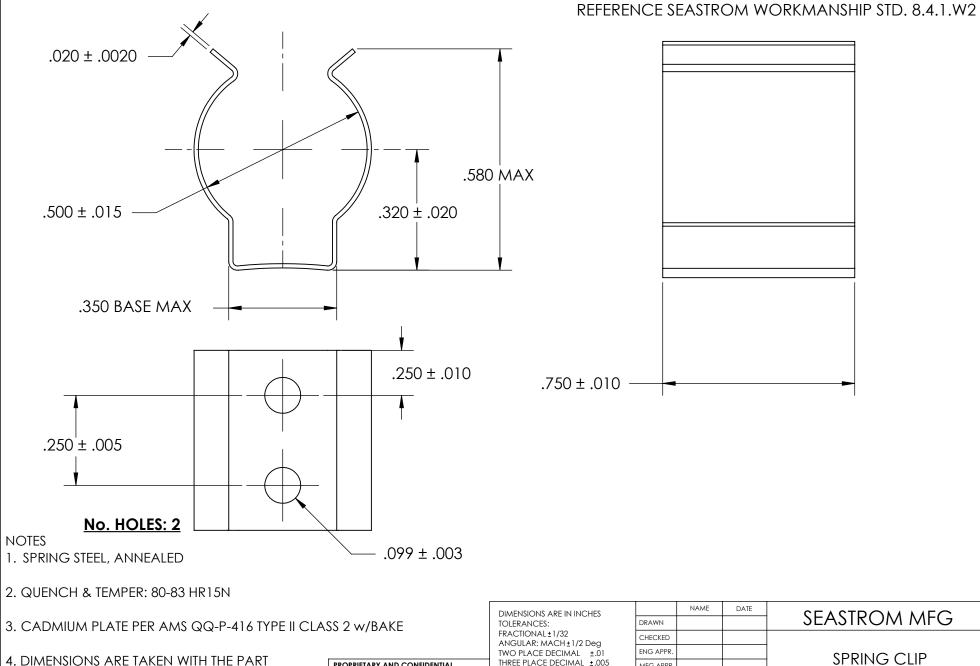

5. DIMENSIONS APPLY PRIOR TO PLATING.

COMPONENT IN PLACE.

CLAMPED TO A FLAT SURFACE AND A DUMMY

PROPRIETARY AND CONFIDENTIAL

THE INFORMATION CONTAINED IN THIS DRAWING IS THE SOLE PROPERTY OF SEASTROM MANUFACTURING. ANY REPRODUCTION IN PART OR AS A WHOLE WITHOUT THE WRITTEN PERMISSION OF SEASTROM MANUFACTURING IS PROHIBITED.

|  | DIMENSIONS ARE IN INCHES TOLERANCES: FRACTIONAL±1/32 ANGULAR: MACH±1/2 Deg |                         | INAIVIL | DAIL | SEASTROM MFG  |                    |  |
|--|----------------------------------------------------------------------------|-------------------------|---------|------|---------------|--------------------|--|
|  |                                                                            | DRAWN                   |         |      | SEASIKOM MICG |                    |  |
|  |                                                                            | CHECKED                 |         |      |               |                    |  |
|  | TWO PLACE DECIMAL ±.01                                                     | ENG APPR.               |         |      | SPRING CLIP   |                    |  |
|  | THREE PLACE DECIMAL ±.005                                                  | MFG APPR.               |         |      | 31 KING CLII  |                    |  |
|  | MATERIAL                                                                   | Q.A.                    |         |      |               |                    |  |
|  | SEE NOTE 1                                                                 | COMMENTS                | :       |      | 1             |                    |  |
|  | HEAT TREAT<br>SEE NOTE 2                                                   |                         |         |      | SIZE          | DWG. NO. REV.      |  |
|  | FINISH<br>SEE NOTE 3                                                       | 1                       |         |      |               | 4549-50-75-2-C2  - |  |
|  |                                                                            | DRAWING IS NOT TO SCALE |         |      |               | SHEET 1 OF 1       |  |