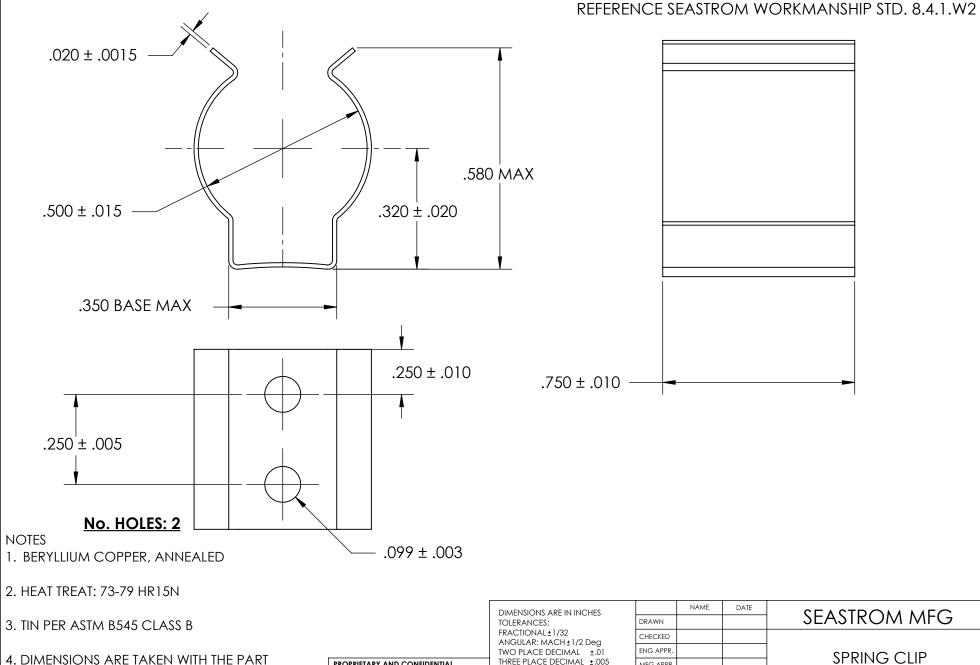

CLAMPED TO A FLAT SURFACE AND A DUMMY COMPONENT IN PLACE.

5. DIMENSIONS APPLY PRIOR TO PLATING.

## PROPRIETARY AND CONFIDENTIAL

THE INFORMATION CONTAINED IN THIS DRAWING IS THE SOLE PROPERTY OF SEASTROM MANUFACTURING. ANY REPRODUCTION IN PART OR AS A WHOLE WITHOUT THE WRITTEN PERMISSION OF SEASTROM MANUFACTURING IS PROHIBITED.

|   | DIMENSIONS ARE IN INCHES TOLERANCES: FRACTIONAL±1/32 ANGULAR: MACH±1/2 Deg TWO PLACE DECIMAL ±.01 THREE PLACE DECIMAL ±.005  MATERIAL SEE NOTE 1 |                         | NAME DATE |  |      | SEASTROM MFG  |         |      |   |   |    |
|---|--------------------------------------------------------------------------------------------------------------------------------------------------|-------------------------|-----------|--|------|---------------|---------|------|---|---|----|
|   |                                                                                                                                                  | DRAWN                   |           |  |      | 3LASTROW WILC |         |      |   |   |    |
|   |                                                                                                                                                  | CHECKED                 |           |  |      |               |         |      |   |   |    |
|   |                                                                                                                                                  | ENG APPR.               |           |  |      | SPRING CLIP   |         |      |   |   |    |
|   |                                                                                                                                                  | MFG APPR.               |           |  |      |               | CLI     | JLIF |   |   |    |
|   |                                                                                                                                                  | Q.A.                    |           |  |      |               |         |      |   |   |    |
|   |                                                                                                                                                  | COMMENTS:               |           |  |      |               |         |      |   |   |    |
| Ξ | HEAT TREAT<br>SEE NOTE 2                                                                                                                         |                         |           |  | SIZE |               |         |      |   |   | ٧. |
|   | FINISH<br>SEE NOTE 3                                                                                                                             |                         |           |  |      |               | 4549-50 | -/5- | - | - |    |
|   |                                                                                                                                                  | DRAWING IS NOT TO SCALE |           |  |      | SHEET 1 OF 1  |         |      |   |   |    |