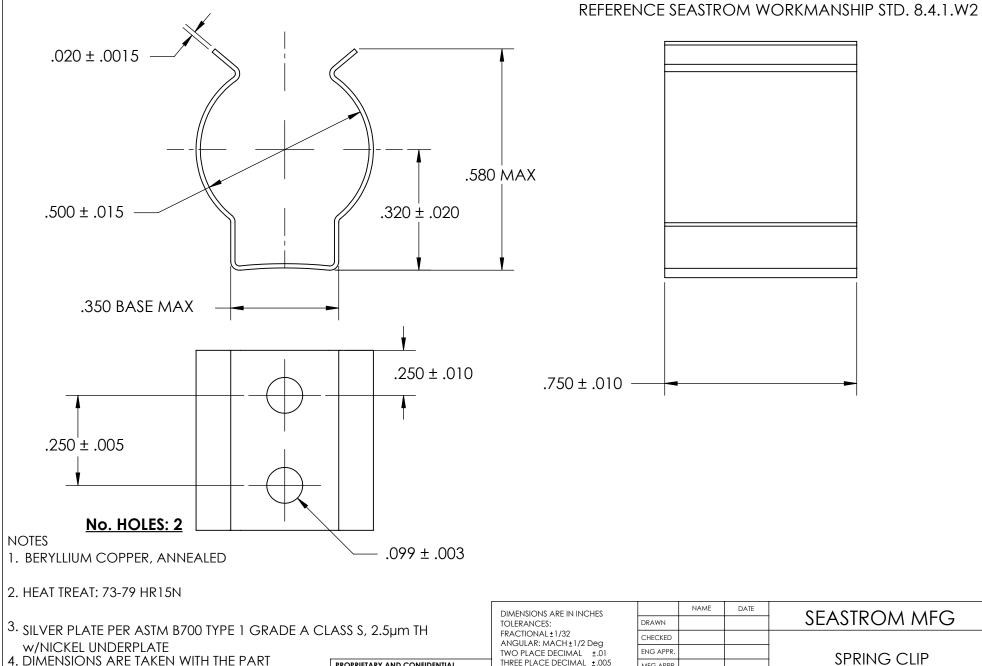

5. DIMENSIONS APPLY PRIOR TO PLATING.

COMPONENT IN PLACE.

CLAMPED TO A FLAT SURFACE AND A DUMMY

PROPRIETARY AND CONFIDENTIAL
THE INFORMATION CONTAINED IN THIS

IHE INFORMATION CONTAINED IN THIS DRAWING IS THE SOLE PROPERTY OF SEASTROM MANUFACTURING. ANY REPRODUCTION IN PART OR AS A WHOLE WITHOUT THE WRITTEN PERMISSION OF SEASTROM MANUFACTURING IS PROHIBITED.

|       | DIMENSIONS ARE IN INCHES TOLERANCES: FRACTIONAL±1/32 ANGULAR: MACH±1/2 Deg TWO PLACE DECIMAL ±.01 THREE PLACE DECIMAL ±.005 |                         | INAME | DATE | SEASTROM MFG            |      |  |
|-------|-----------------------------------------------------------------------------------------------------------------------------|-------------------------|-------|------|-------------------------|------|--|
|       |                                                                                                                             | DRAWN                   |       |      | 3LA3TKOM MI G           |      |  |
|       |                                                                                                                             | CHECKED                 |       |      |                         |      |  |
| TV    |                                                                                                                             | ENG APPR.               |       |      | SDDINIC CLID            |      |  |
|       |                                                                                                                             | MFG APPR.               |       |      | SPRING CLIP             |      |  |
| - 1 ' | MATERIAL                                                                                                                    | Q.A.                    |       |      |                         |      |  |
| 1     | SEE NOTE 1                                                                                                                  | COMMENTS:               |       |      |                         |      |  |
| - 1 1 | HEAT TREAT<br>SEE NOTE 2                                                                                                    |                         |       |      | SIZE DWG, NO.           | RFV. |  |
| - 1   | FINISH                                                                                                                      |                         |       |      | <b>A</b> 4549-50-75-1-S | _    |  |
|       | SEE NOTE 3                                                                                                                  | DRAWING IS NOT TO SCALE |       |      | SHEET 1 OF              | F 1  |  |