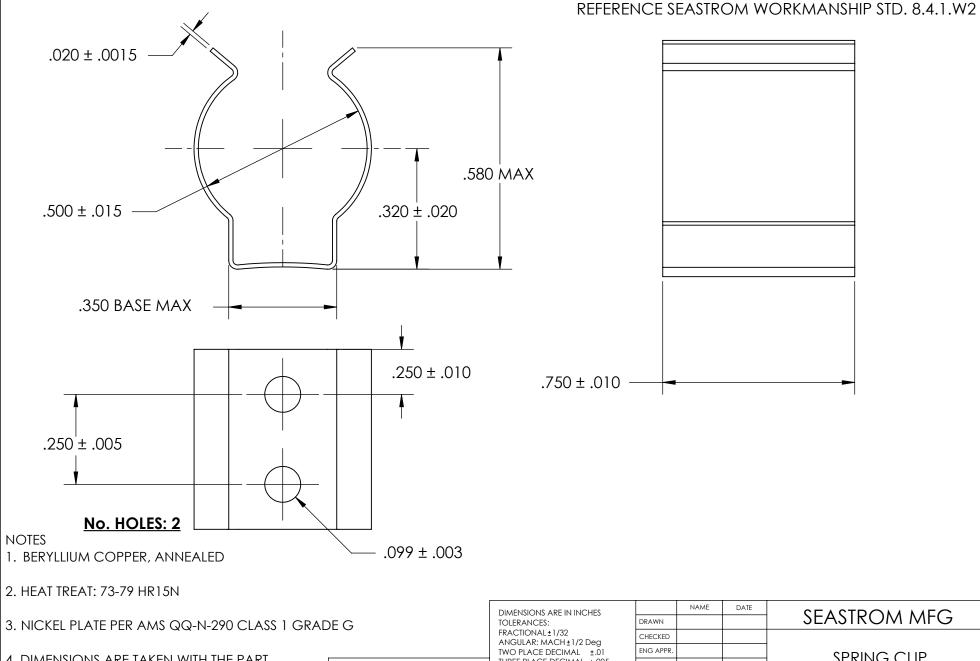

4. DIMENSIONS ARE TAKEN WITH THE PART CLAMPED TO A FLAT SURFACE AND A DUMMY COMPONENT IN PLACE.

5. DIMENSIONS APPLY PRIOR TO PLATING.

| DIMENSIONS ARE IN INCHES TOLERANCES: FRACTIONAL±1/32 ANGULAR: MACH±1/2 Deg TWO PLACE DECIMAL ±.01 THREE PLACE DECIMAL ±.005 | DRAWN                   | 100112 | DATE | SEASTROM MFG  SPRING CLIP |      |  |
|-----------------------------------------------------------------------------------------------------------------------------|-------------------------|--------|------|---------------------------|------|--|
|                                                                                                                             |                         |        |      |                           |      |  |
|                                                                                                                             | CHECKED                 |        |      |                           |      |  |
|                                                                                                                             | ENG APPR.               |        |      |                           |      |  |
|                                                                                                                             | MFG APPR.               |        |      | 31 KII (O CEII            |      |  |
| MATERIAL CEE NOTE 1                                                                                                         | Q.A.                    |        |      |                           |      |  |
| SEE NOTE 1                                                                                                                  | COMMENTS:               |        |      |                           |      |  |
| HEAT TREAT<br>SEE NOTE 2                                                                                                    |                         |        |      | SIZE DWG. NO.             | RFV. |  |
| SEE NOTE Z<br>FINISH                                                                                                        |                         |        |      | Δ 15/0 50 75 1 N          | KEV. |  |
| EE NOTE 3                                                                                                                   | DRAWING IS NOT TO SCALE |        |      | SHEET 1 OF                |      |  |