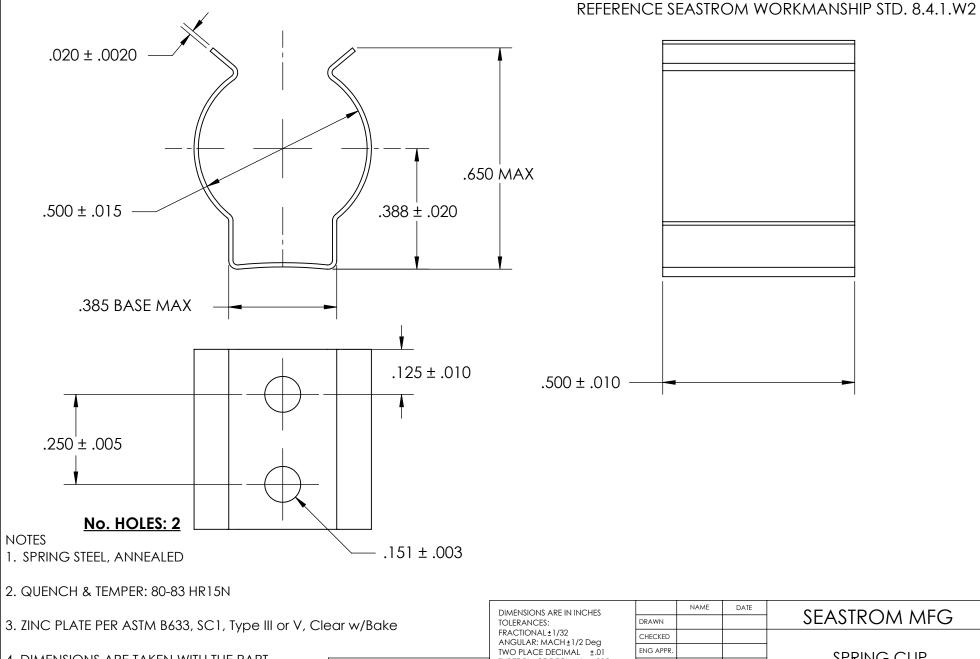

4. DIMENSIONS ARE TAKEN WITH THE PART CLAMPED TO A FLAT SURFACE AND A DUMMY COMPONENT IN PLACE.

5. DIMENSIONS APPLY PRIOR TO PLATING.

PROPRIETARY AND CONFIDENTIAL

THE INFORMATION CONTAINED IN THIS DRAWING IS THE SOLE PROPERTY OF SEASTROM MANUFACTURING, ANY REPRODUCTION IN PART OR AS A WHOLE WITHOUT THE WRITTEN PERMISSION OF SEASTROM MANUFACTURING IS PROHIBITED.

| DIMENSIONS ARE IN INCHES                                     |                         | INAME | DATE | 1             | SEASTROM MFG       |  |
|--------------------------------------------------------------|-------------------------|-------|------|---------------|--------------------|--|
| FRACTIONAL±1/32 ANGULAR: MACH±1/2 Deg TWO PLACE DECIMAL ±.01 | DRAWN                   |       |      | SEASIROM MICG |                    |  |
|                                                              | CHECKED                 |       |      |               |                    |  |
|                                                              | ENG APPR.               |       |      | SPRING CLIP   |                    |  |
|                                                              | MFG APPR.               |       |      | 31 KIING CLII |                    |  |
| MATERIAL                                                     | Q.A.                    |       |      |               |                    |  |
| naterial<br>SEE NOTE 1<br>Eat treat                          | COMMENTS:               |       |      | 1             |                    |  |
| HEAT TREAT                                                   |                         |       |      |               |                    |  |
| SEE NOTE 2                                                   |                         |       |      | SIZE          |                    |  |
| FINISH                                                       |                         |       |      | Α             | 4549-50-50-2-Z3  - |  |
| SEE NOTE 3                                                   | DRAWING IS NOT TO SCALE |       |      | SHEET 1 OF 1  |                    |  |