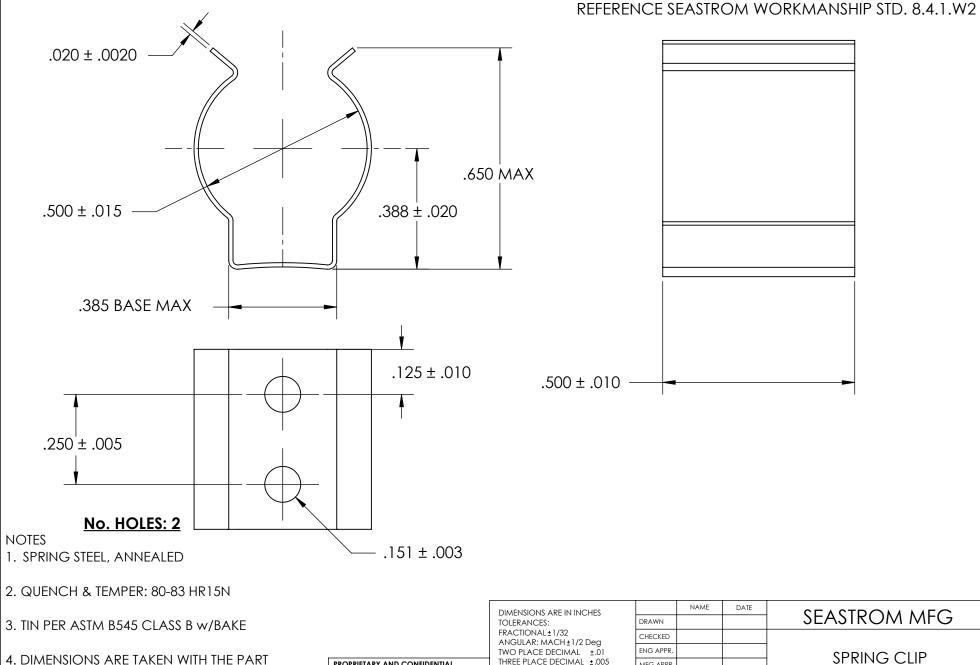

4. DIMENSIONS ARE TAKEN WITH THE PART CLAMPED TO A FLAT SURFACE AND A DUMMY COMPONENT IN PLACE.

5. DIMENSIONS APPLY PRIOR TO PLATING.

## PROPRIETARY AND CONFIDENTIAL

THE INFORMATION CONTAINED IN THIS DRAWING IS THE SOLE PROPERTY OF SEASTROM MANUFACTURING. ANY REPRODUCTION IN PART OR AS A WHOLE WITHOUT THE WRITTEN PERMISSION OF SEASTROM MANUFACTURING IS PROHIBITED.

|     | DIMENSIONS ARE IN INCHES TOLERANCES: FRACTIONAL±1/32 ANGULAR: MACH±1/2 Deg TWO PLACE DECIMAL ±.01 THREE PLACE DECIMAL ±.005  MATERIAL SEE NOTE 1 |                         | INAME | DAIL | 1             | SEASTROM MFG      |  |
|-----|--------------------------------------------------------------------------------------------------------------------------------------------------|-------------------------|-------|------|---------------|-------------------|--|
|     |                                                                                                                                                  | DRAWN                   |       |      | SEASIKOM MICG |                   |  |
|     |                                                                                                                                                  | CHECKED                 |       |      | SPRING CLIP   |                   |  |
|     |                                                                                                                                                  | ENG APPR.               |       |      |               |                   |  |
|     |                                                                                                                                                  | MFG APPR.               |       |      |               |                   |  |
| - 1 |                                                                                                                                                  | Q.A.                    |       |      |               |                   |  |
|     |                                                                                                                                                  | COMMENTS:               |       |      | 1             |                   |  |
| - 1 | HEAT TREAT<br>SEE NOTE 2                                                                                                                         |                         |       |      | SIZE DV       | DWG. NO. REV.     |  |
| t   | FINISH                                                                                                                                           |                         |       |      | A             | 4549-50-50-2-T  - |  |
|     | SEE NOTE 3                                                                                                                                       | DRAWING IS NOT TO SCALE |       |      |               | SHEET 1 OF 1      |  |