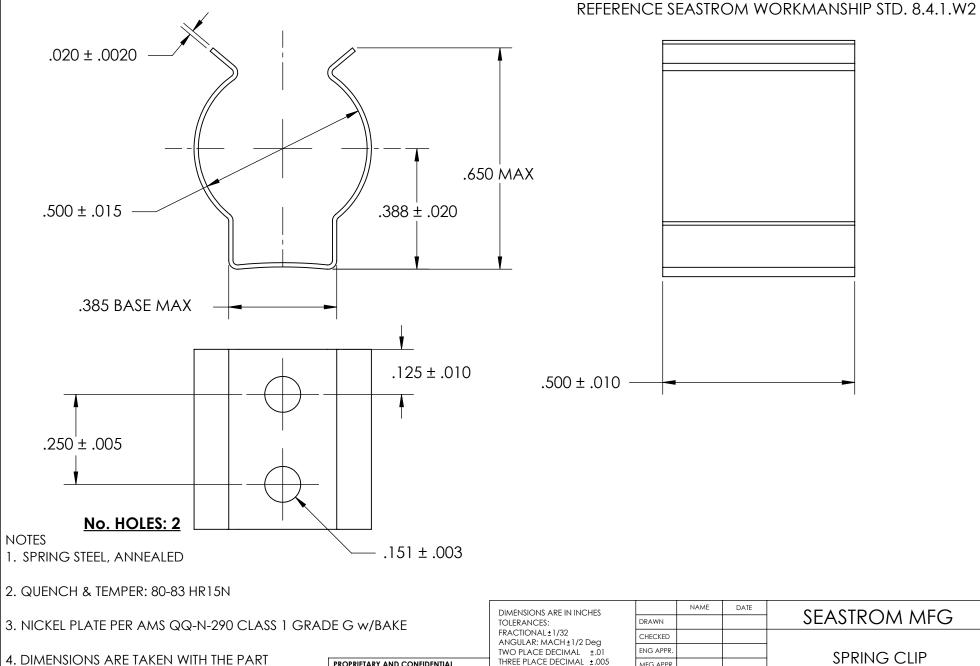

MATERIAL

HEAT TREAT SEE NOTE 2

SEE NOTE 1

SEE NOTE 3

4. DIMENSIONS ARE TAKEN WITH THE PART CLAMPED TO A FLAT SURFACE AND A DUMMY COMPONENT IN PLACE.

5. DIMENSIONS APPLY PRIOR TO PLATING.

PROPRIETARY AND CONFIDENTIAL

THE INFORMATION CONTAINED IN THIS DRAWING IS THE SOLE PROPERTY OF SEASTROM MANUFACTURING. ANY REPRODUCTION IN PART OR AS A WHOLE WITHOUT THE WRITTEN PERMISSION OF SEASTROM MANUFACTURING IS PROHIBITED.

| N INCHES  2 ±1/2 Deg MAL ±.01 MAL ±.005 |                         | NAME | DAIE |                           |  |  |
|-----------------------------------------|-------------------------|------|------|---------------------------|--|--|
|                                         | DRAWN                   |      |      | SEASTROM MFG              |  |  |
|                                         | CHECKED                 |      |      |                           |  |  |
|                                         | ENG APPR.               |      |      | SPRING CLIP               |  |  |
|                                         | MFG APPR.               |      |      |                           |  |  |
|                                         | Q.A.                    |      |      |                           |  |  |
|                                         | COMMENTS:               |      |      |                           |  |  |
|                                         |                         |      |      |                           |  |  |
|                                         |                         |      |      | SIZE DWG. NO.             |  |  |
|                                         |                         |      |      | <b>A</b> 4549-50-50-2-N - |  |  |
|                                         | DRAWING IS NOT TO SCALE |      |      | SHEET 1 OF 1              |  |  |