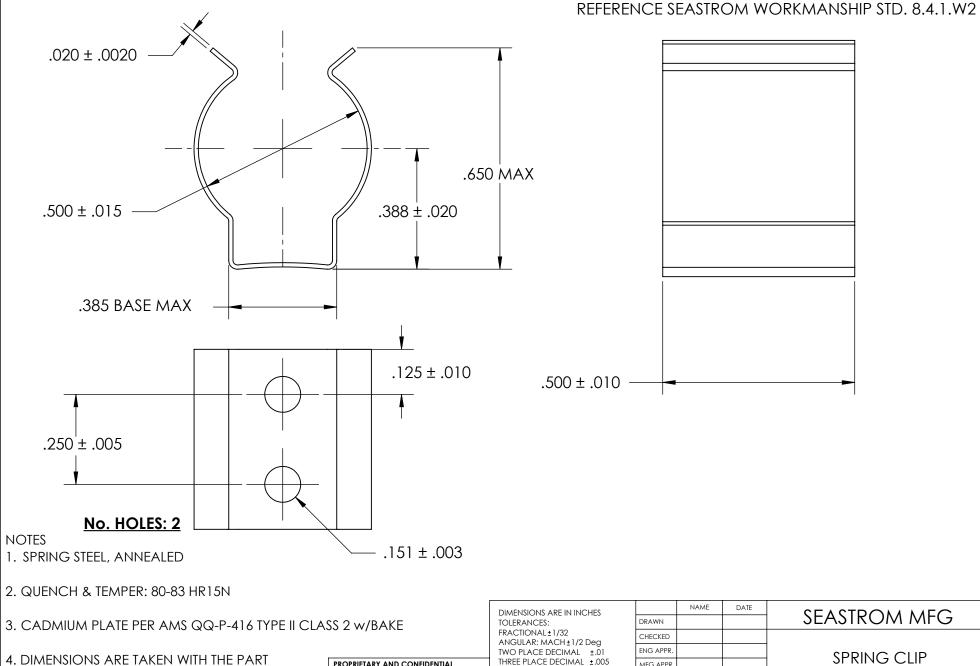

MATERIAL

HEAT TREAT

SEE NOTE 1

SEE NOTE 2

SEE NOTE 3

4. DIMENSIONS ARE TAKEN WITH THE PART CLAMPED TO A FLAT SURFACE AND A DUMMY COMPONENT IN PLACE.

5. DIMENSIONS APPLY PRIOR TO PLATING.

PROPRIETARY AND CONFIDENTIAL

THE INFORMATION CONTAINED IN THIS DRAWING IS THE SOLE PROPERTY OF SEASTROM MANUFACTURING. ANY REPRODUCTION IN PART OR AS A WHOLE WITHOUT THE WRITTEN PERMISSION OF SEASTROM MANUFACTURING IS PROHIBITED.

|    |                         | NAME | DAIE |                               |    |  |
|----|-------------------------|------|------|-------------------------------|----|--|
|    | DRAWN                   |      |      | SEASTROM MFG                  |    |  |
|    | CHECKED                 |      |      |                               |    |  |
| )5 | ENG APPR.               |      |      | SPRING CLIP                   |    |  |
|    | MFG APPR.               |      |      | 3FKING CLIF                   |    |  |
|    | Q.A.                    |      |      | 1                             |    |  |
|    | COMMENTS:               |      |      | 7                             |    |  |
|    |                         |      |      |                               |    |  |
|    | _                       |      |      | SIZE DWG. NO. 4549-50-50-2-C2 | ١. |  |
|    |                         |      |      | A 4047-00-00-Z-CZ -           |    |  |
|    | DRAWING IS NOT TO SCALE |      |      | SHEET 1 OF 1                  | Ī  |  |