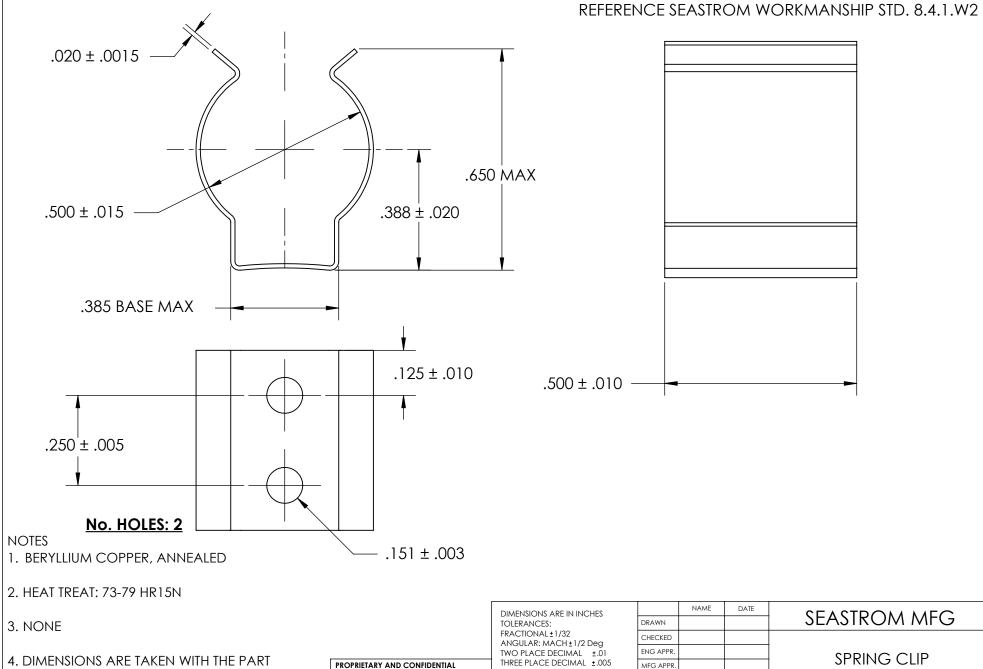

4. DIMENSIONS ARE TAKEN WITH THE PART CLAMPED TO A FLAT SURFACE AND A DUMMY COMPONENT IN PLACE.

THE INFORMATION CONTAINED IN THIS DRAWING IS THE SOLE PROPERTY OF SEASTROM MANUFACTURING. ANY REPRODUCTION IN PART OR AS A WHOLE WITHOUT THE WRITTEN PERMISSION OF SEASTROM MANUFACTURING IS PROHIBITED.

|     | DIMENSIONS ARE IN INCHES TOLERANCES: FRACTIONAL ± 1/32 ANGULAR: MACH ± 1/2 Deg TWO PLACE DECIMAL ±.01 |                         | NAME | DATE | SEASTROM MFG |                 |  |
|-----|-------------------------------------------------------------------------------------------------------|-------------------------|------|------|--------------|-----------------|--|
|     |                                                                                                       | DRAWN                   |      |      |              |                 |  |
| - 1 |                                                                                                       | CHECKED                 |      |      | SPRING CLIP  |                 |  |
|     |                                                                                                       | ENG APPR.               |      |      |              |                 |  |
| ] ' | THREE PLACE DECIMAL ±.005                                                                             | MFG APPR.               |      |      | 31 KING CLII |                 |  |
| 1   | ATERIAL                                                                                               | Q.A.                    |      |      |              |                 |  |
| 2   | SEE NOTE 1                                                                                            | COMMENTS:               |      |      |              |                 |  |
| - 1 | EAT TREAT                                                                                             |                         |      |      |              |                 |  |
| S   | EE NOTE 2                                                                                             |                         |      |      | SIZE         | DWG. NO.        |  |
| FI  | NISH                                                                                                  |                         |      |      | Α            | 4549-50-50-1  - |  |
| S   | EE NOTE 3                                                                                             | DRAWING IS NOT TO SCALE |      |      |              | SHEET 1 OF 1    |  |