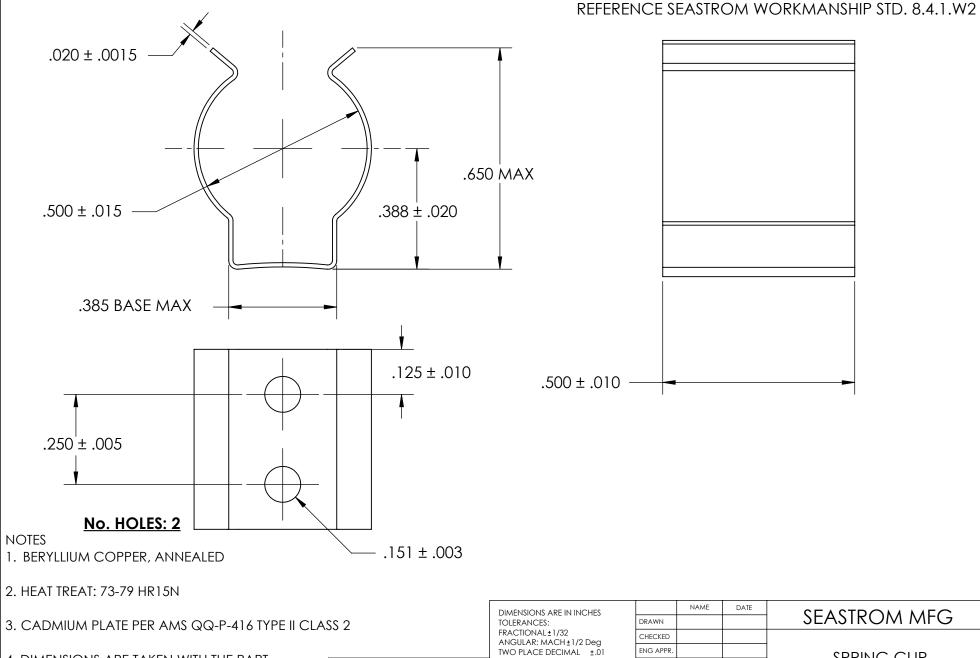

4. DIMENSIONS ARE TAKEN WITH THE PART CLAMPED TO A FLAT SURFACE AND A DUMMY COMPONENT IN PLACE.

5. DIMENSIONS APPLY PRIOR TO PLATING.

PROPRIETARY AND CONFIDENTIAL

THE INFORMATION CONTAINED IN THIS DRAWING IS THE SOLE PROPERTY OF SEASTROM MANUFACTURING. ANY REPRODUCTION IN PART OR AS A WHOLE WITHOUT THE WRITTEN PERMISSION OF SEASTROM MANUFACTURING IS PROHIBITED.

| DIMENSIONS ARE IN INCHES TOLERANCES: FRACTIONAL±1/32 ANGULAR: MACH±1/2 Deg | DRAWN     | NAME         | DATE  |             | SEASTROM MFG      |
|----------------------------------------------------------------------------|-----------|--------------|-------|-------------|-------------------|
|                                                                            | CHECKED   |              |       |             |                   |
| TWO PLACE DECIMAL ±.01                                                     | ENG APPR. |              |       |             | SPRING CLIP       |
| THREE PLACE DECIMAL ±.005                                                  | MFG APPR. |              |       | 3FKING CLIF |                   |
| MATERIAL                                                                   | Q.A.      |              |       | 1           |                   |
| SEE NOTE 1                                                                 | COMMENTS: |              |       | 1           |                   |
| HEAT TREAT                                                                 |           |              |       |             |                   |
| SEE NOTE 2                                                                 |           |              |       |             | 4549-50-50-1-C2   |
| FINISH                                                                     |           |              |       | Α           | 4549-50-50-1-02 - |
| SEE NOTE 3                                                                 | DRAWIN    | NG IS NOT TO | SCALE |             | SHEET 1 OF 1      |