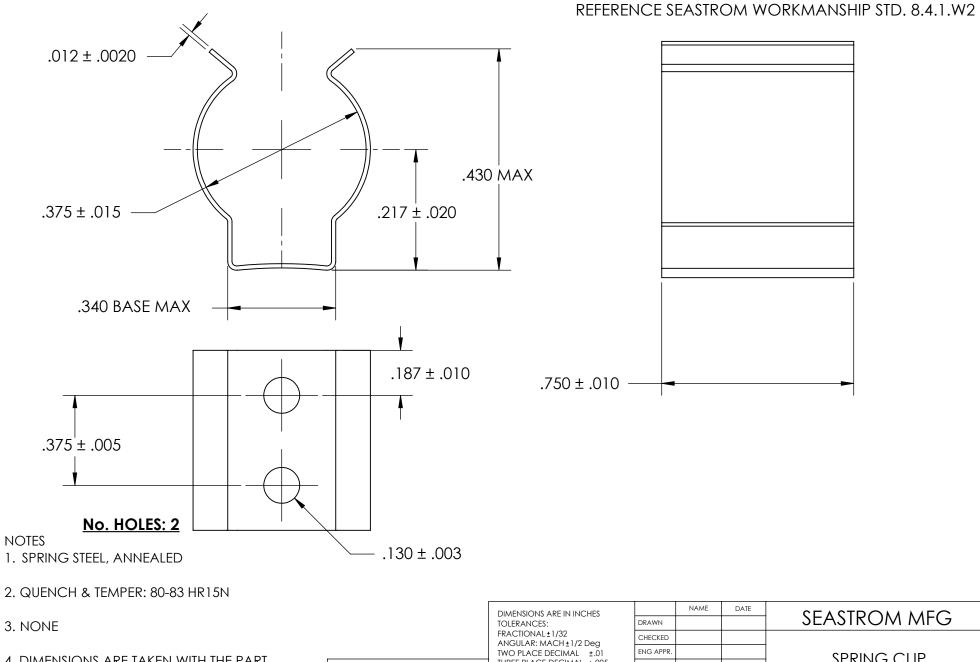

4. DIMENSIONS ARE TAKEN WITH THE PART CLAMPED TO A FLAT SURFACE AND A DUMMY COMPONENT IN PLACE.

PROPRIETARY AND CONFIDENTIAL

THE INFORMATION CONTAINED IN THIS DRAWING IS THE SOLE PROPERTY OF SEASTROM MANUFACTURING. ANY REPRODUCTION IN PART OR AS A WHOLE WITHOUT THE WRITTEN PERMISSION OF SEASTROM MANUFACTURING IS PROHIBITED.

| DIMENSIONS ARE IN INCHES TOLERANCES: FRACTIONAL±1/32 ANGULAR: MACH±1/2 Deg TWO PLACE DECIMAL ±.01 THREE PLACE DECIMAL ±.005 | DRAWN     | INAME        | DAIL    | 1           | SEASTROM MFG    |
|-----------------------------------------------------------------------------------------------------------------------------|-----------|--------------|---------|-------------|-----------------|
|                                                                                                                             | CHECKED   |              |         | SPRING CLIP |                 |
|                                                                                                                             | ENG APPR. |              |         |             |                 |
|                                                                                                                             | MFG APPR. |              |         |             |                 |
| MATERIAL                                                                                                                    | Q.A.      |              |         |             |                 |
| SEE NOTE 1                                                                                                                  | COMMENTS: |              |         | 1           |                 |
| HEAT TREAT<br>SEE NOTE 2                                                                                                    |           |              |         |             | DWG. NO.        |
| FINISH                                                                                                                      |           |              |         | A           | 4549-37-75-2  - |
| SEE NOTE 3                                                                                                                  | DRAWIN    | IG IS NOT TO | ) SCALE |             | SHEET 1 OF 1    |