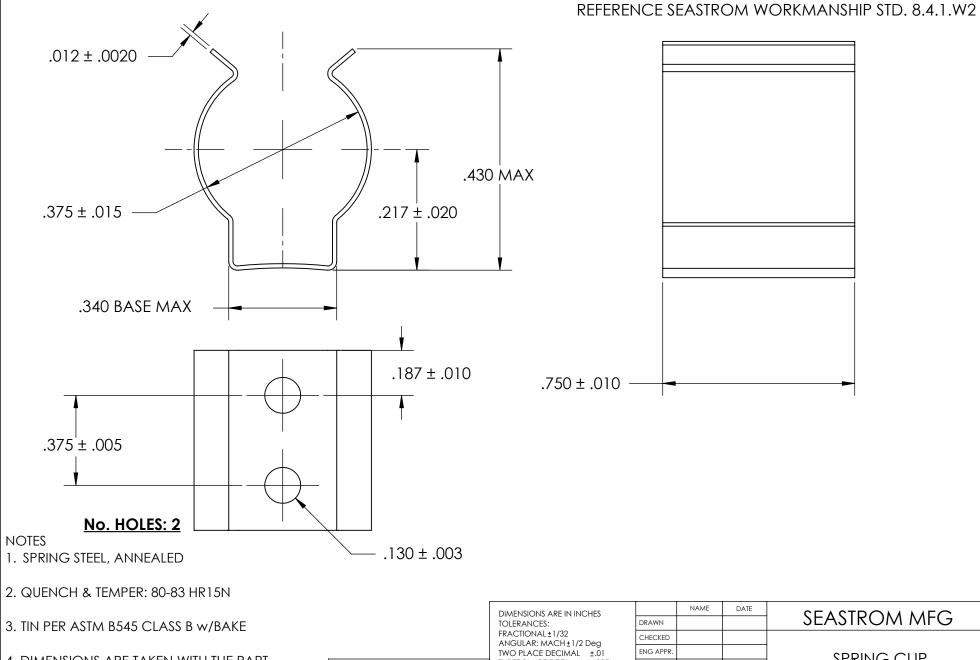

4. DIMENSIONS ARE TAKEN WITH THE PART CLAMPED TO A FLAT SURFACE AND A DUMMY COMPONENT IN PLACE.

5. DIMENSIONS APPLY PRIOR TO PLATING.

THE INFORMATION CONTAINED IN THIS DRAWING IS THE SOLE PROPERTY OF SEASTROM MANUFACTURING. ANY REPRODUCTION IN PART OR AS A WHOLE WITHOUT THE WRITTEN PERMISSION OF SEASTROM MANUFACTURING IS PROHIBITED.

| DIMENSIONS ARE IN INCHES                                                                                       |                         |  | 4            | C = V C + C + C + C + C + C + C + C + C + C |
|----------------------------------------------------------------------------------------------------------------|-------------------------|--|--------------|---------------------------------------------|
| TOLERANCES:<br>FRACTIONAL±1/32<br>ANGULAR: MACH±1/2 Deg<br>TWO PLACE DECIMAL ±.01<br>THREE PLACE DECIMAL ±.005 | DRAWN                   |  | SEASTROM MFG |                                             |
|                                                                                                                | CHECKED                 |  | SPRING CLIP  |                                             |
|                                                                                                                | ENG APPR.               |  |              |                                             |
|                                                                                                                | MFG APPR.               |  |              |                                             |
| MATERIAL                                                                                                       | Q.A.                    |  |              |                                             |
| SEE NOTE 1                                                                                                     | COMMENTS:               |  | 1            |                                             |
| HEAT TREAT<br>SEE NOTE 2                                                                                       |                         |  | SIZE         | DWG. NO. REV.                               |
| FINISH                                                                                                         | -                       |  | A            | 4549-37-75-2-T                              |
| SEE NOTE 3                                                                                                     | DRAWING IS NOT TO SCALE |  |              | SHEET 1 OF 1                                |