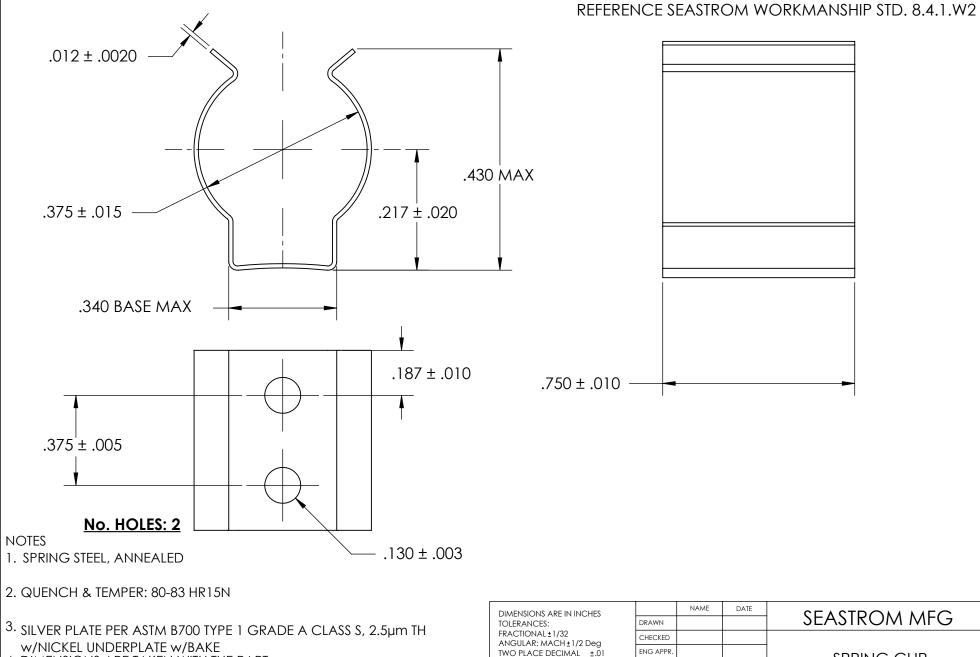

4. DÍMENSIONS ARE TAKEN WITH THE PART CLAMPED TO A FLAT SURFACE AND A DUMMY COMPONENT IN PLACE.

5. DIMENSIONS APPLY PRIOR TO PLATING.

## PROPRIETARY AND CONFIDENTIAL

THE INFORMATION CONTAINED IN THIS DRAWING IS THE SOLE PROPERTY OF SEASTROM MANUFACTURING. ANY REPRODUCTION IN PART OR AS A WHOLE WITHOUT THE WRITTEN PERMISSION OF SEASTROM MANUFACTURING IS PROHIBITED.

|   | DIMENSIONS ARE IN INCHES TOLERANCES: FRACTIONAL±1/32 ANGULAR: MACH±1/2 Deg TWO PLACE DECIMAL ±.01 |                         | NAME | DATE |              |                   |  |
|---|---------------------------------------------------------------------------------------------------|-------------------------|------|------|--------------|-------------------|--|
|   |                                                                                                   | DRAWN                   |      |      | SEASTROM MFG |                   |  |
|   |                                                                                                   | CHECKED                 |      |      | SPRING CLIP  |                   |  |
|   |                                                                                                   | ENG APPR.               |      |      |              |                   |  |
|   | THREE PLACE DECIMAL ±.005                                                                         | MFG APPR.               |      |      |              | SPRING CLIP       |  |
| E | SEE NOTE 1                                                                                        | Q.A.                    |      |      |              |                   |  |
|   |                                                                                                   | COMMENTS:               |      |      | 1            |                   |  |
|   | HEAT TREAT                                                                                        |                         |      |      |              |                   |  |
|   | SEE NOTE 2                                                                                        |                         |      |      | SIZE A       | DWG. NO.          |  |
|   | FINISH                                                                                            |                         |      |      |              | 4549-37-75-2-S  - |  |
|   | SEE NOTE 3                                                                                        | DRAWING IS NOT TO SCALE |      |      |              | SHEET 1 OF 1      |  |