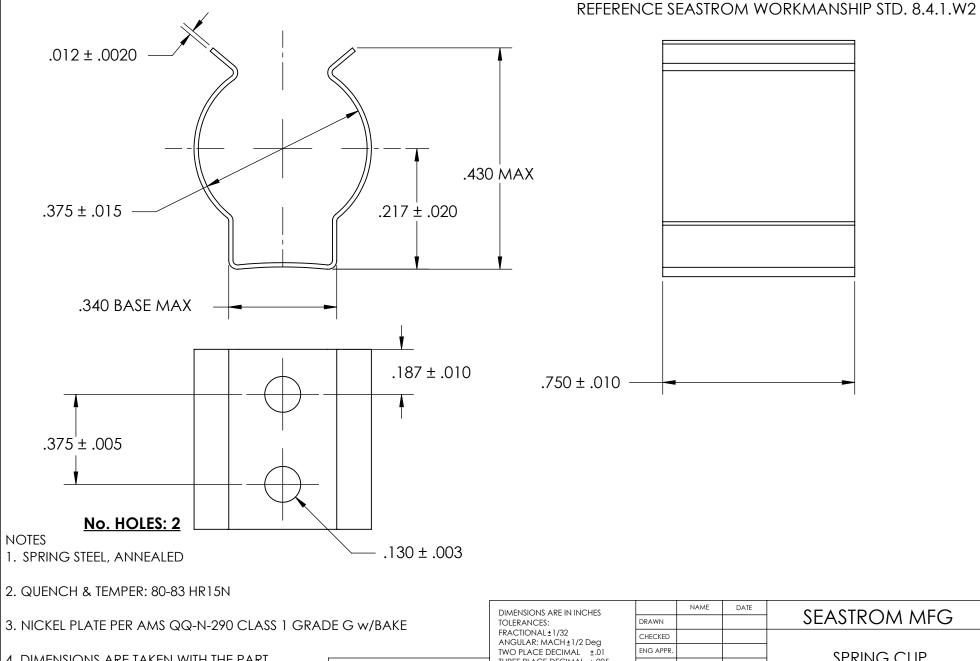

4. DIMENSIONS ARE TAKEN WITH THE PART CLAMPED TO A FLAT SURFACE AND A DUMMY COMPONENT IN PLACE.

5. DIMENSIONS APPLY PRIOR TO PLATING.

## PROPRIETARY AND CONFIDENTIAL

THE INFORMATION CONTAINED IN THIS DRAWING IS THE SOLE PROPERTY OF SEASTROM MANUFACTURING, ANY REPRODUCTION IN PART OR AS A WHOLE WITHOUT THE WRITTEN PERMISSION OF SEASTROM MANUFACTURING IS PROHIBITED.

|       | DIMENSIONS ARE IN INCHES TOLERANCES: FRACTIONAL±1/32 ANGULAR: MACH±1/2 Deg |                               | INAME | DATE | SEASTROM MFG      |   |  |
|-------|----------------------------------------------------------------------------|-------------------------------|-------|------|-------------------|---|--|
|       |                                                                            | DRAWN                         |       |      | SEASIROM MICG     |   |  |
|       |                                                                            | CHECKED                       |       |      |                   |   |  |
|       | TWO PLACE DECIMAL ±.01                                                     | ENG APPR.                     |       |      | SPRING CLIP       |   |  |
|       | THREE PLACE DECIMAL ±.005  MATERIAL SEE NOTE 1                             | MFG APPR.                     |       |      |                   |   |  |
|       |                                                                            | Q.A.                          |       |      |                   |   |  |
| 1     |                                                                            | COMMENTS:                     |       |      |                   |   |  |
| - 1 ' | HEAT TREAT<br>SEE NOTE 2                                                   |                               |       |      | SIZE DWG, NO. RFV |   |  |
| - 1   | FINISH                                                                     |                               |       |      | 4549-37-75-2-N    |   |  |
|       | SEE NOTE 3                                                                 | OTE 3 DRAWING IS NOT TO SCALE |       |      | SHEET 1 OF        | 1 |  |