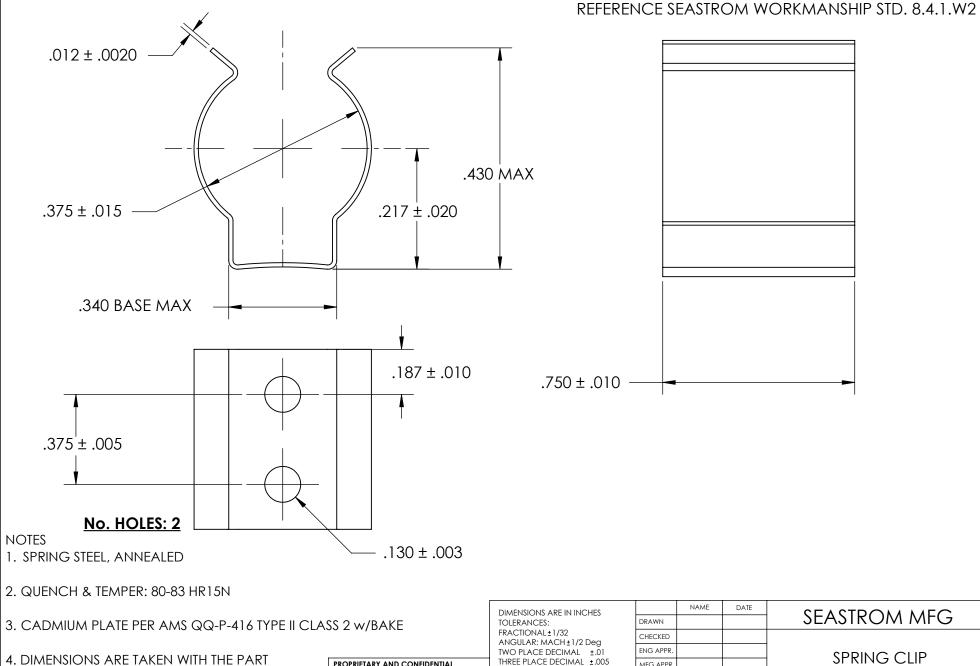

4. DIMENSIONS ARE TAKEN WITH THE PART CLAMPED TO A FLAT SURFACE AND A DUMMY COMPONENT IN PLACE.

5. DIMENSIONS APPLY PRIOR TO PLATING.

## PROPRIETARY AND CONFIDENTIAL

THE INFORMATION CONTAINED IN THIS DRAWING IS THE SOLE PROPERTY OF SEASTROM MANUFACTURING. ANY REPRODUCTION IN PART OR AS A WHOLE WITHOUT THE WRITTEN PERMISSION OF SEASTROM MANUFACTURING IS PROHIBITED.

| DIMENSIONS ARE IN INCHES TOLERANCES: FRACTIONAL±1/32 ANGULAR: MACH±1/2 Deg TWO PLACE DECIMAL ±.01 THREE PLACE DECIMAL ±.005 | DRAWN               |      | SEASTROM MFG            |          |
|-----------------------------------------------------------------------------------------------------------------------------|---------------------|------|-------------------------|----------|
|                                                                                                                             | CHECKED             |      | 027 (011(01)(17))       |          |
|                                                                                                                             | ENG APPR.           |      | SPRING CLIP             |          |
|                                                                                                                             | MFG APPR.           |      |                         |          |
| MATERIAL SEE NOTE 1                                                                                                         | Q.A.                |      |                         |          |
| SEE NOTE 1                                                                                                                  | COMMENTS:           |      |                         |          |
| HEAT TREAT<br>SEE NOTE 2                                                                                                    |                     | l .  | DWG. NO. 45.40.07.75.00 | REV.     |
| FINISH                                                                                                                      | 1                   | Α    | <b>A</b> 4549-37-75-2-C | 2  -     |
| SEE NOTE 3                                                                                                                  | DRAWING IS NOT TO S | CALE | SHEE                    | T 1 OF 1 |