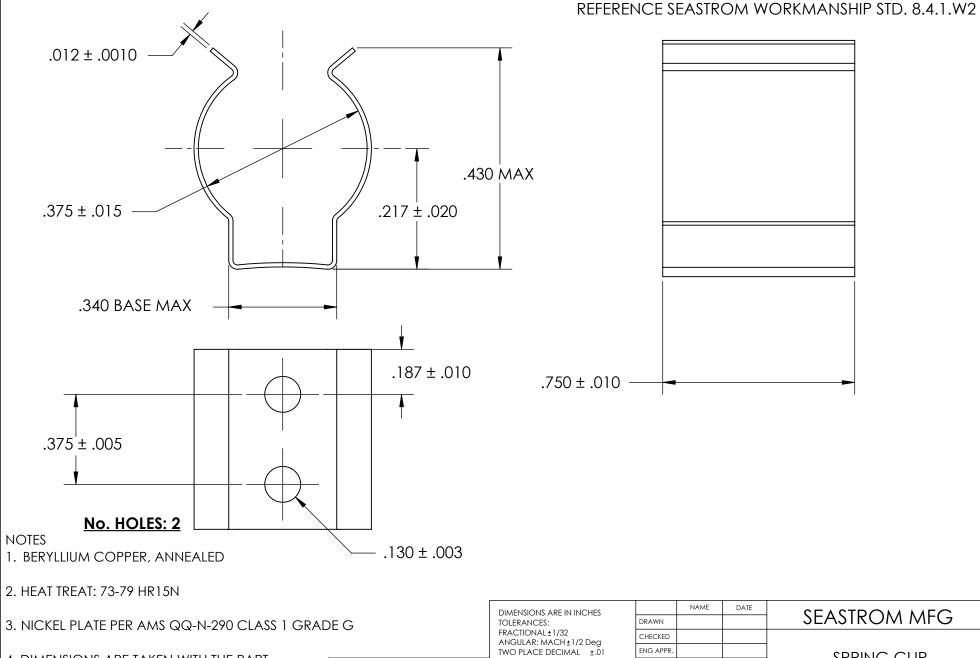

4. DIMENSIONS ARE TAKEN WITH THE PART CLAMPED TO A FLAT SURFACE AND A DUMMY COMPONENT IN PLACE.

5. DIMENSIONS APPLY PRIOR TO PLATING.

| DIMENSIONS ARE IN INCHES                                                                           |           | INAINE       | DATE  | SEASTROM MFG              |  |
|----------------------------------------------------------------------------------------------------|-----------|--------------|-------|---------------------------|--|
| TOLERANCES: FRACTIONAL±1/32 ANGULAR: MACH±1/2 Deg TWO PLACE DECIMAL ±.01 THREE PLACE DECIMAL ±.005 | DRAWN     |              |       | 3LASINOM MIG              |  |
|                                                                                                    | CHECKED   |              |       |                           |  |
|                                                                                                    | ENG APPR. |              |       | SPRING CLIP               |  |
|                                                                                                    | MFG APPR. |              |       | 3FRING CLIF               |  |
| MATERIAL                                                                                           | Q.A.      |              |       |                           |  |
| SEE NOTE 1                                                                                         | COMMENTS: |              |       | 7                         |  |
| HEAT TREAT                                                                                         | 1         |              |       |                           |  |
| SEE NOTE 2                                                                                         |           |              |       | SIZE DWG. NO.             |  |
| FINISH                                                                                             |           |              |       | <b>A</b> 4549-37-75-1-N - |  |
| SEE NOTE 3                                                                                         | DRAWIN    | NG IS NOT TO | SCALE | SHEET 1 OF 1              |  |