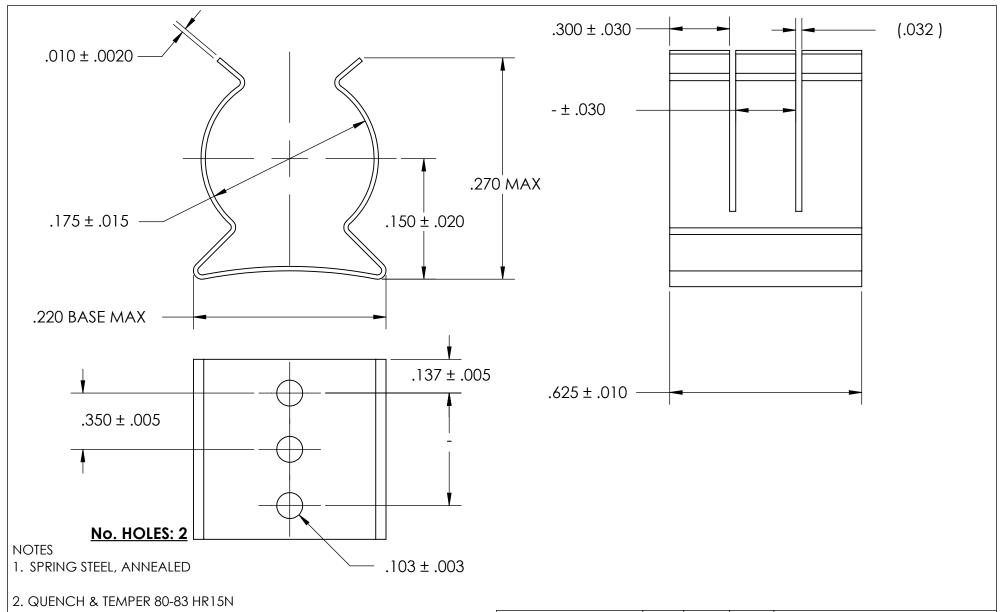

- 3. NICKEL PLATE PER AMS QQ-N-290 CLASS 1 GRADE G w/BAKE
- 4. DIMENSIONS ARE TAKEN WITH THE PART CLAMPED TO A FLAT SURFACE AND A DUMMY COMPONENT IN PLACE.
- 5. DIMENSIONS APPLY PRIOR TO PLATING.

|   | DIMENSIONS ARE IN INCHES TOLERANCES: FRACTIONAL±1/32 ANGULAR: MACH±1/2 Deg TWO PLACE DECIMAL ±.01 | DRAWN     | NAME                 | DATE | SEASTROM MFG              |
|---|---------------------------------------------------------------------------------------------------|-----------|----------------------|------|---------------------------|
|   |                                                                                                   | CHECKED   |                      |      | SPRING CLIP               |
|   |                                                                                                   | ENG APPR. |                      |      |                           |
|   | THREE PLACE DECIMAL ±.005                                                                         | MFG APPR. |                      |      | 31 KING CLII              |
| E | see note 1                                                                                        | Q.A.      |                      |      |                           |
|   |                                                                                                   | COMMENTS: |                      |      |                           |
|   | SEE NOTE 2                                                                                        |           |                      |      | SIZE DWG. NO.             |
|   | FINISH                                                                                            |           |                      |      | <b>A</b> 4529-17-62-2-N - |
|   | SEE NOTE 3                                                                                        | DRAWIN    | WING IS NOT TO SCALE |      | SHEET 1 OF 1              |