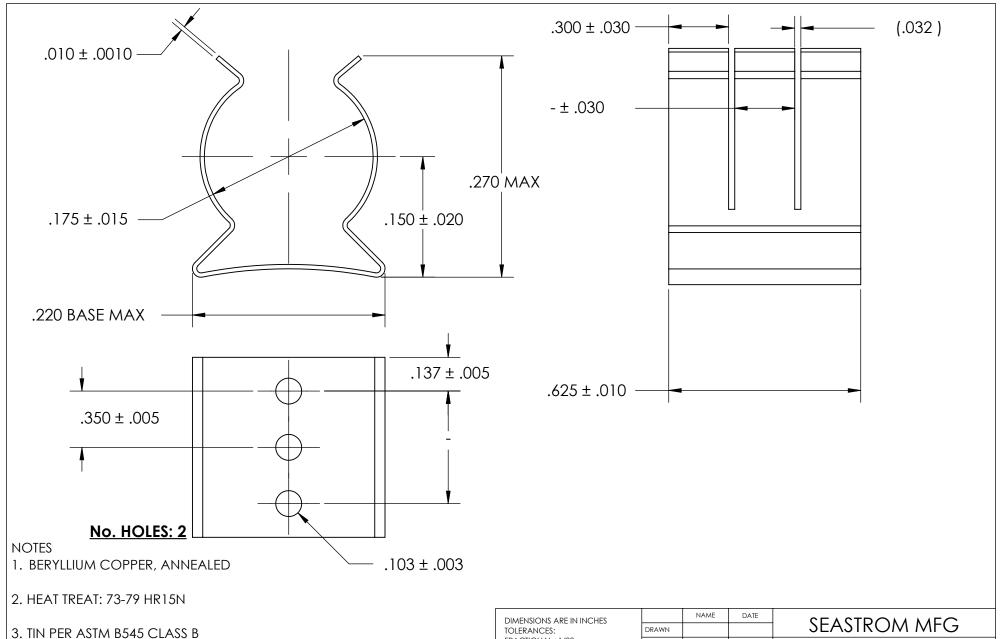

4. DIMENSIONS ARE TAKEN WITH THE PART CLAMPED TO A FLAT SURFACE AND A DUMMY COMPONENT IN PLACE.

5. DIMENSIONS APPLY PRIOR TO PLATING.

## PROPRIETARY AND CONFIDENTIAL

THE INFORMATION CONTAINED IN THIS DRAWING IS THE SOLE PROPERTY OF SEASTROM MANUFACTURING. ANY REPRODUCTION IN PART OR AS A WHOLE WITHOUT THE WRITTEN PERMISSION OF SEASTROM MANUFACTURING IS PROHIBITED.

|   | DIMENSIONS ARE IN INCHES TOLERANCES: FRACTIONAL±1/32 ANGULAR: MACH±1/2 Deg TWO PLACE DECIMAL ±.01 THREE PLACE DECIMAL ±.005 | DRAWN                   | NAME | DATE | SEASTROM MFG  SPRING CLIP |                  |  |
|---|-----------------------------------------------------------------------------------------------------------------------------|-------------------------|------|------|---------------------------|------------------|--|
|   |                                                                                                                             | CHECKED                 |      |      |                           |                  |  |
|   |                                                                                                                             | ENG APPR.               |      |      |                           |                  |  |
|   |                                                                                                                             | MFG APPR.               |      |      |                           |                  |  |
|   | MATERIAL CEE NOTE 1                                                                                                         | Q.A.                    |      |      |                           |                  |  |
| E | SEE NOTE 1                                                                                                                  | COMMENTS:               |      |      |                           |                  |  |
|   | HEAT TREAT                                                                                                                  |                         |      |      | CITE                      | DWG. NO. REV.    |  |
|   | SEE NOTE 2                                                                                                                  |                         |      |      | A                         | 4529-17-62-1-T   |  |
|   | FINISH                                                                                                                      |                         |      |      | _                         | 4327-17-02-1-1 - |  |
|   | SEE NOTE 3                                                                                                                  | DRAWING IS NOT TO SCALE |      |      |                           | SHEET 1 OF 1     |  |