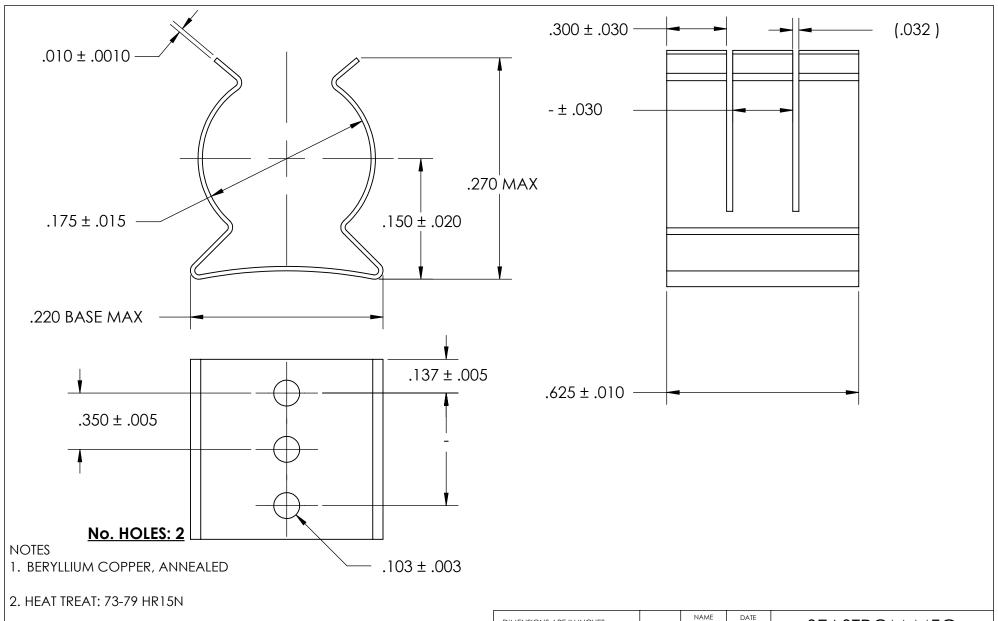

3. SILVER PLATE PER ASTM B700 TYPE 1 GRADE A CLASS S, 2.5µm TH W/NICKEL UNDERPLATE

4. DIMENSIONS ARE TAKEN WITH THE PART CLAMPED TO A FLAT SURFACE AND A DUMMY COMPONENT IN PLACE.

5. DIMENSIONS APPLY PRIOR TO PLATING.

|   | DIMENSIONS ARE IN INCHES                                                 |                         | NAME | DATE |                | SEASTROM MFG            |  |
|---|--------------------------------------------------------------------------|-------------------------|------|------|----------------|-------------------------|--|
|   | TOLERANCES: FRACTIONAL±1/32 ANGULAR: MACH±1/2 Deg TWO PLACE DECIMAL ±.01 | DRAWN                   |      |      | 3LASTROWT MI G |                         |  |
|   |                                                                          | CHECKED                 |      |      |                |                         |  |
|   |                                                                          | ENG APPR.               |      |      | SPRING CLIP    |                         |  |
|   | THREE PLACE DECIMAL ±.005                                                | MFG APPR.               |      |      |                | 31 KING CLII            |  |
|   | MATERIAL CEE NOTE 1                                                      | Q.A.                    |      |      |                |                         |  |
| E | SEE NOTE 1                                                               | COMMENTS:               |      |      |                |                         |  |
|   | HEAT TREAT                                                               |                         |      |      |                |                         |  |
|   | SEE NOTE 2                                                               |                         |      |      | A              | DWG. NO. 4FOO 17 /O 1 C |  |
|   | FINISH                                                                   |                         |      |      |                | 4529-17-62-1-S -        |  |
|   | SEE NOTE 3                                                               | DRAWING IS NOT TO SCALE |      |      |                | SHEET 1 OF 1            |  |