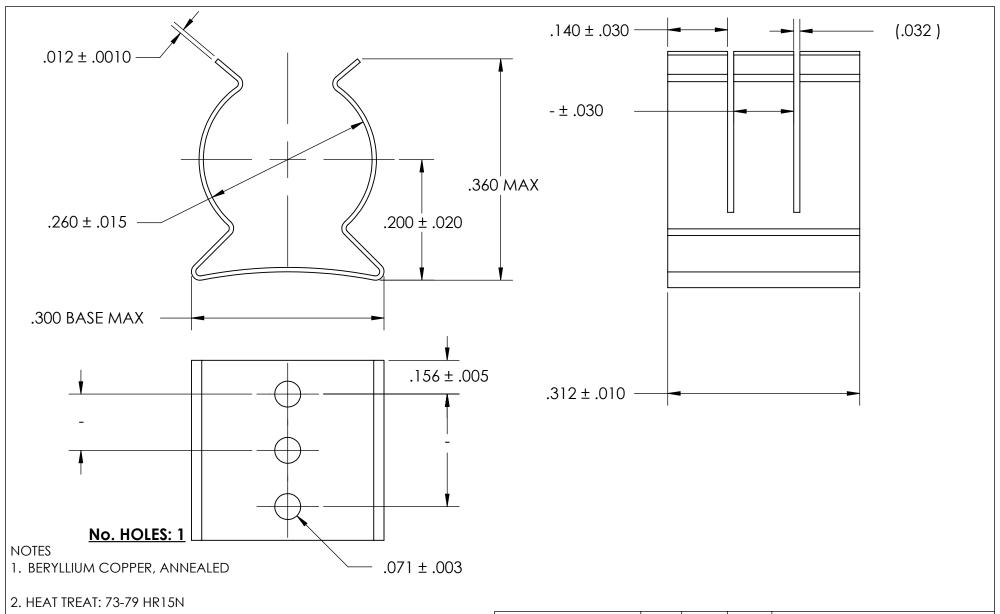

3. SILVER PLATE PER ASTM B700 TYPE 1 GRADE A CLASS S, 2.5µm TH W/NICKEL UNDERPLATE

4. DIMENSIONS ARE TAKEN WITH THE PART CLAMPED TO A FLAT SURFACE AND A DUMMY COMPONENT IN PLACE.

5. DIMENSIONS APPLY PRIOR TO PLATING.

|    | DIMENSIONS ARE IN INCHES                                                 |                         | NAME | DATE |              | SEASTROM MFG   |
|----|--------------------------------------------------------------------------|-------------------------|------|------|--------------|----------------|
|    | TOLERANCES: FRACTIONAL±1/32 ANGULAR: MACH±1/2 Deg TWO PLACE DECIMAL ±.01 | DRAWN                   |      |      | SEASIROM MIG |                |
|    |                                                                          | CHECKED                 |      |      | SPRING CLIP  |                |
|    |                                                                          | ENG APPR.               |      |      |              |                |
|    | THREE PLACE DECIMAL ±.005                                                | MFG APPR.               |      |      |              | SEKTING CLIF   |
| .E | SEE NOTE 1                                                               | Q.A.                    |      |      |              |                |
|    |                                                                          | COMMENTS:               |      |      | 1            |                |
|    | HEAT TREAT<br>SEE NOTE 2                                                 |                         |      |      | SIZE         | DWG, NO. REV.  |
|    | FINISH                                                                   |                         |      |      | Α            | 4528-26-31-1-S |
|    | SEE NOTE 3                                                               | DRAWING IS NOT TO SCALE |      |      |              | SHEET 1 OF 1   |