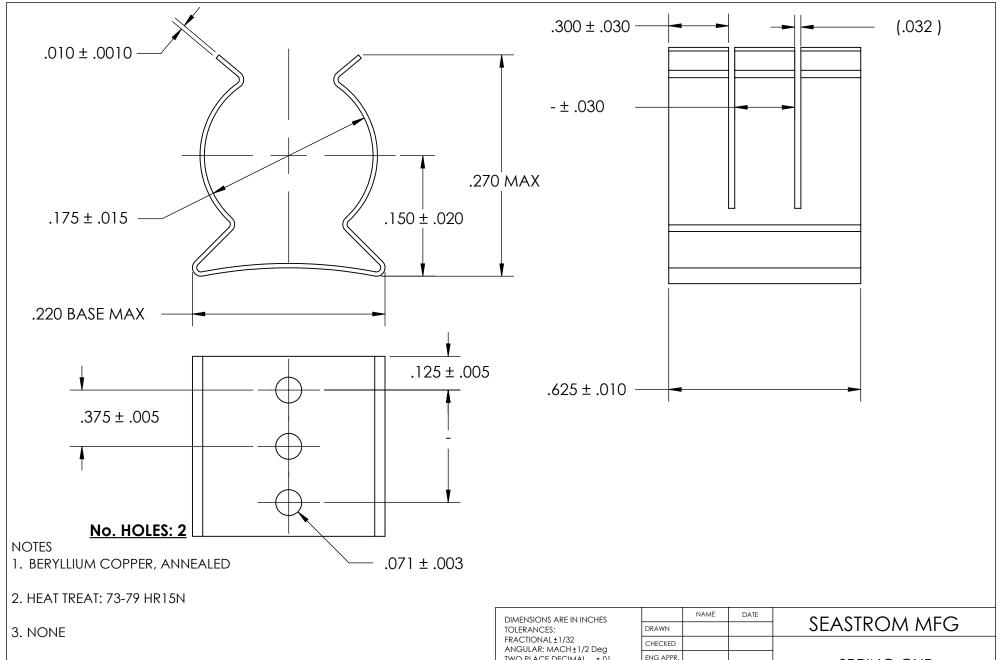

4. DIMENSIONS ARE TAKEN WITH THE PART CLAMPED TO A FLAT SURFACE AND A DUMMY COMPONENT IN PLACE.

PROPRIETARY AND CONFIDENTIAL
THE INFORMATION CONTAINED IN THIS

IHE INFORMATION CONTAINED IN THIS DRAWING IS THE SOLE PROPERTY OF SEASTROM MANUFACTURING. ANY REPRODUCTION IN PART OR AS A WHOLE WITHOUT THE WRITTEN PERMISSION OF SEASTROM MANUFACTURING IS PROHIBITED.

|            | DIMENSIONS ARE IN INCHES                                                 |                         | NAME | DATE |                         |    |
|------------|--------------------------------------------------------------------------|-------------------------|------|------|-------------------------|----|
|            | TOLERANCES: FRACTIONAL±1/32 ANGULAR: MACH±1/2 Deg TWO PLACE DECIMAL ±.01 | DRAWN                   |      |      | SEASTROM MFG            |    |
|            |                                                                          | CHECKED                 |      |      | SPRING CLIP             |    |
|            |                                                                          | ENG APPR.               |      |      |                         |    |
|            | THREE PLACE DECIMAL ±.005                                                | MFG APPR.               |      |      | 3FKING CLIF             |    |
|            | MATERIAL                                                                 | Q.A.                    |      |      |                         |    |
|            | SEE NOTE 1                                                               | COMMENTS:               |      |      | 7                       |    |
|            | HEAT TREAT                                                               |                         |      |      |                         |    |
|            | SEE NOTE 2                                                               |                         |      |      | SIZE DWG. NO.           | ٧. |
|            | FINISH                                                                   |                         |      |      | <b>A</b> 4528-17-62-1 - |    |
| SEE NOTE 3 |                                                                          | DRAWING IS NOT TO SCALE |      |      | SHEET 1 OF 1            | ī  |