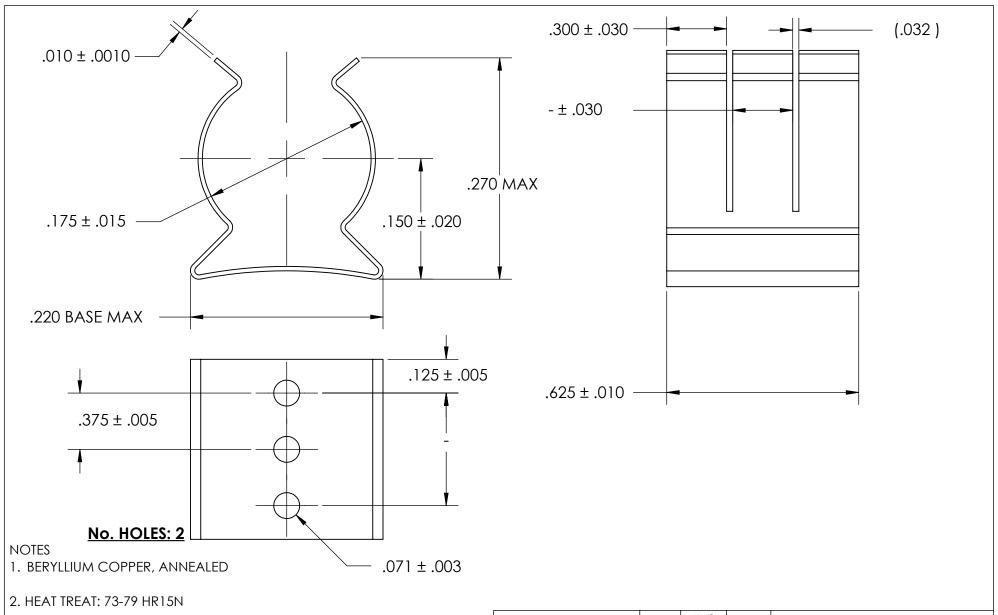

3. SILVER PLATE PER ASTM B700 TYPE 1 GRADE A CLASS S, 2.5µm TH W/NICKEL UNDERPLATE

4. DIMENSIONS ARE TAKEN WITH THE PART CLAMPED TO A FLAT SURFACE AND A DUMMY COMPONENT IN PLACE.

5. DIMENSIONS APPLY PRIOR TO PLATING.

|   | DIMENSIONS ARE IN INCHES                          |                         | NAME | DATE |              | SEASTROM MFG              |  |
|---|---------------------------------------------------|-------------------------|------|------|--------------|---------------------------|--|
| E | TOLERANCES: FRACTIONAL±1/32 ANGULAR: MACH±1/2 Deg | DRAWN                   |      |      | SEASIROM MIG |                           |  |
|   |                                                   | CHECKED                 |      |      | SPRING CLIP  |                           |  |
|   | TWO PLACE DECIMAL ±.01                            | ENG APPR.               |      |      |              |                           |  |
|   | THREE PLACE DECIMAL ±.005                         | MFG APPR.               |      |      |              | SPRING CLIP               |  |
|   | MATERIAL                                          | Q.A.                    |      |      |              |                           |  |
| _ | SEE NOTE 1                                        | COMMENTS:               |      |      | 1            |                           |  |
|   | HEAT TREAT                                        |                         |      |      | CITE         | s laws up                 |  |
|   | SEE NOTE 2                                        |                         |      |      | A            | A DWG. NO. 4528-17-62-1-S |  |
|   | FINISH                                            |                         |      |      | _            | 4320-17-02-1-3  -         |  |
|   | SEE NOTE 3                                        | DRAWING IS NOT TO SCALE |      |      |              | SHEET 1 OF 1              |  |