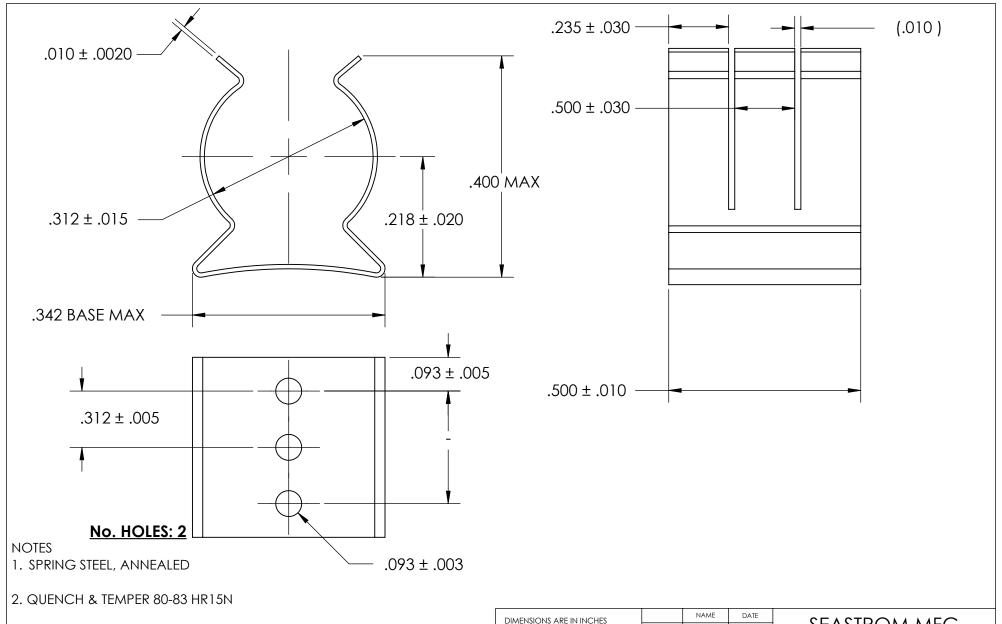

3. NONE

4. DIMENSIONS ARE TAKEN WITH THE PART CLAMPED TO A FLAT SURFACE AND A DUMMY COMPONENT IN PLACE.

## PROPRIETARY AND CONFIDENTIAL

THE INFORMATION CONTAINED IN THIS DRAWING IS THE SOLE PROPERTY OF SEASTROM MANUFACTURING. ANY REPRODUCTION IN PART OR AS A WHOLE WITHOUT THE WRITTEN PERMISSION OF SEASTROM MANUFACTURING IS PROHIBITED.

| DIMENSIONS ARE IN INCHES TOLERANCES: FRACTIONAL±1/32 ANGULAR: MACH±1/2 Deg TWO PLACE DECIMAL ±.01 THREE PLACE DECIMAL ±.005 | DRAWN                   | NAME | DATE | SEASTROM MFG |                                                |
|-----------------------------------------------------------------------------------------------------------------------------|-------------------------|------|------|--------------|------------------------------------------------|
|                                                                                                                             | CHECKED                 |      |      | SPRING CLIP  |                                                |
|                                                                                                                             | ENG APPR.               |      |      |              |                                                |
|                                                                                                                             | MFG APPR.               |      |      |              |                                                |
| MATERIAL                                                                                                                    | Q.A.                    |      |      |              |                                                |
| SEE NOTE 1                                                                                                                  | COMMENTS:               |      |      | 1            |                                                |
| HEAT TREAT                                                                                                                  |                         |      |      |              | <u>,                                      </u> |
| SEE NOTE 2                                                                                                                  |                         |      |      |              | DWG. NO. REV.                                  |
| FINISH                                                                                                                      | ĺ                       |      |      | Α            | 4527-31-50-2  -                                |
| SEE NOTE 3                                                                                                                  | DRAWING IS NOT TO SCALE |      |      |              | SHEET 1 OF 1                                   |