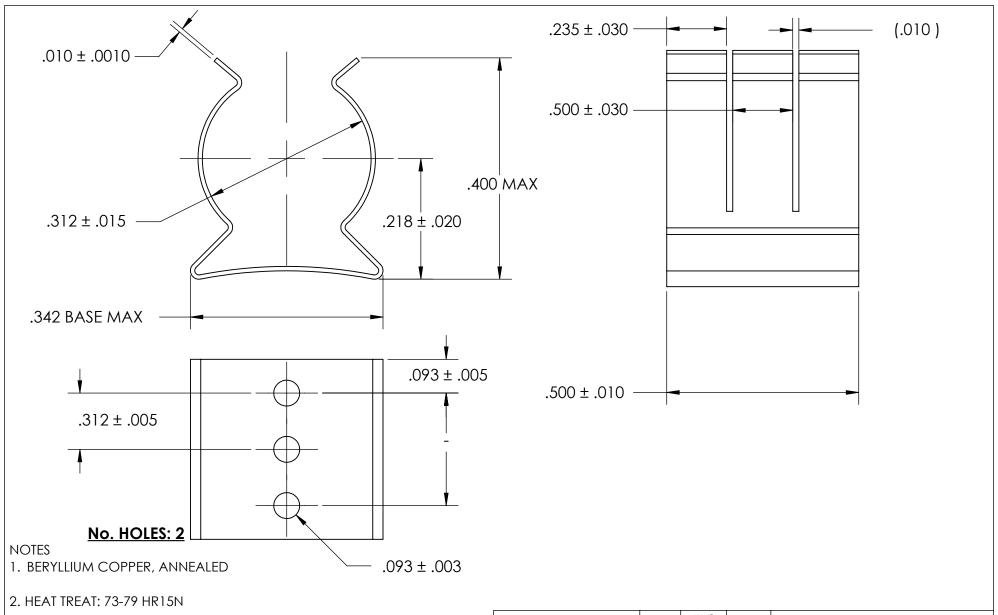

- 3. NICKEL PLATE PER AMS QQ-N-290 CLASS 1 GRADE G
- 4. DIMENSIONS ARE TAKEN WITH THE PART CLAMPED TO A FLAT SURFACE AND A DUMMY COMPONENT IN PLACE.
- 5. DIMENSIONS APPLY PRIOR TO PLATING.

| TOI<br>FRA<br>AN | DIMENSIONS ARE IN INCHES TOLERANCES: FRACTIONAL±1/32 ANGULAR: MACH±1/2 Deg TWO PLACE DECIMAL ±.01 | DRAWN     | NAME         | DATE  | SEASTROM MFG |                |  |
|------------------|---------------------------------------------------------------------------------------------------|-----------|--------------|-------|--------------|----------------|--|
|                  |                                                                                                   | CHECKED   |              |       | SPRING CLIP  |                |  |
|                  |                                                                                                   | ENG APPR. |              |       |              |                |  |
|                  | THREE PLACE DECIMAL ±.005                                                                         | MFG APPR. |              |       |              | SERING CLIF    |  |
|                  | MATERIAL CEE NOTE 1                                                                               | Q.A.      |              |       |              |                |  |
| =                | SEE NOTE 1                                                                                        | COMMENTS: |              |       |              |                |  |
|                  | HEAT TREAT<br>SEE NOTE 2                                                                          |           |              |       |              | DWG. NO.       |  |
|                  | *                                                                                                 |           |              |       | A            | 4527-31-50-1-N |  |
|                  | SEE NOTE 3                                                                                        | DRAWIN    | IG IS NOT TO | SCALE | - •          | SHEET 1 OF 1   |  |