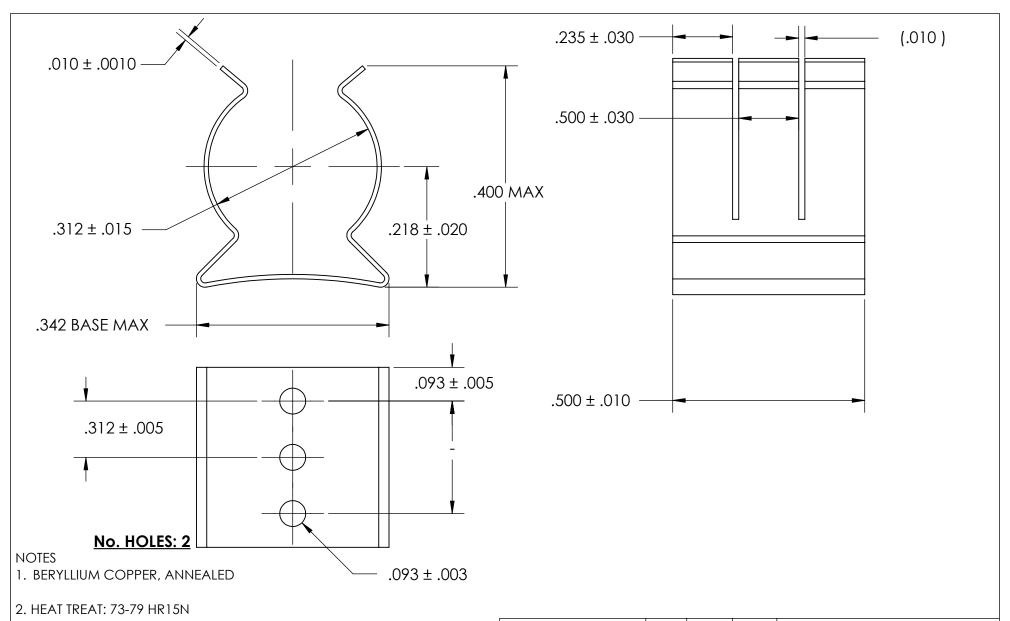

- 3. CADMIUM PLATE PER AMS QQ-P-416 TYPE II CLASS 2
- 4. DIMENSIONS ARE TAKEN WITH THE PART CLAMPED TO A FLAT SURFACE AND A DUMMY COMPONENT IN PLACE.
- 5. DIMENSIONS APPLY PRIOR TO PLATING.

|     | DIMENSIONS ARE IN INCHES TOLERANCES: FRACTIONAL±1/32 ANGULAR: MACH±1/2 Deg TWO PLACE DECIMAL ±.01 THREE PLACE DECIMAL ±.005 | DRAWN                   | NAME | DATE | SEASTROM MFG     |                    |
|-----|-----------------------------------------------------------------------------------------------------------------------------|-------------------------|------|------|------------------|--------------------|
|     |                                                                                                                             | CHECKED                 |      |      |                  |                    |
|     |                                                                                                                             | ENG APPR.               |      |      | SPRING CLIP      |                    |
|     |                                                                                                                             | MFG APPR.               |      |      | 3 SEKTING CLIF   |                    |
|     | MATERIAL CEE NOTE 1                                                                                                         | Q.A.                    |      |      |                  |                    |
| - 1 | SEE NOTE 1                                                                                                                  | COMMENTS:               |      |      |                  |                    |
|     | SEE NOTE 2                                                                                                                  |                         |      |      | SIZE<br><b>A</b> | DWG. NO. REV.      |
|     | FINISH                                                                                                                      |                         |      |      |                  | 4527-31-50-1-C2  - |
|     | SEE NOTE 3                                                                                                                  | DRAWING IS NOT TO SCALE |      |      |                  | SHEET 1 OF 1       |