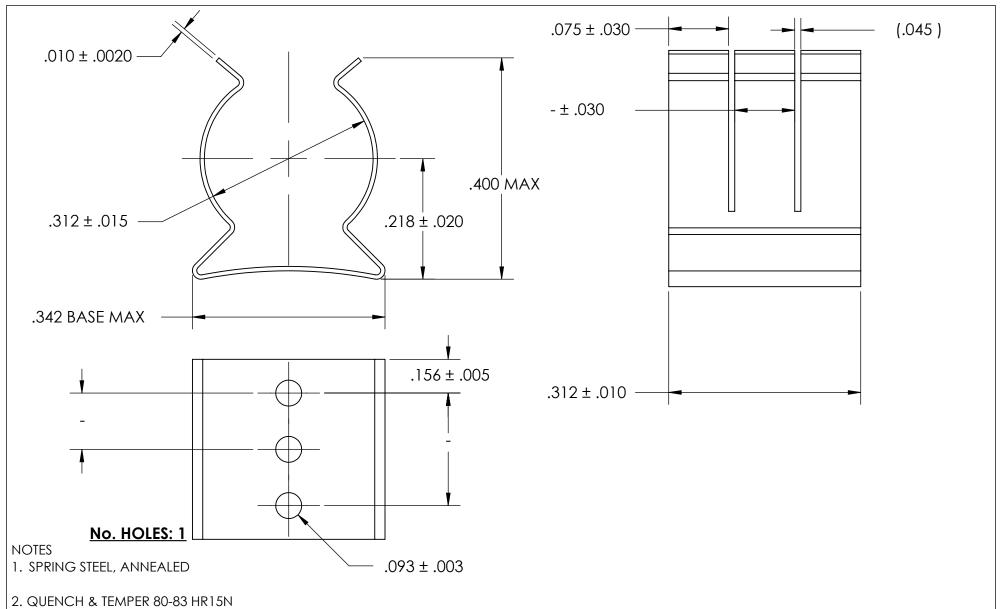

3. SILVER PLATE PER ASTM B700 TYPE 1 GRADE A CLASS S, 2.5µm TH W/NICKEL UNDERPLATE W/BAKE

4. DIMENSIONS ARE TAKEN WITH THE PART CLAMPED TO A FLAT SURFACE AND A DUMMY COMPONENT IN PLACE.

5. DIMENSIONS APPLY PRIOR TO PLATING.

|   | DIMENSIONS ARE IN INCHES                                                 |                         | NAME                    | DATE |                  | SEASTROM MFG |
|---|--------------------------------------------------------------------------|-------------------------|-------------------------|------|------------------|--------------|
|   | TOLERANCES: FRACTIONAL±1/32 ANGULAR: MACH±1/2 Deg TWO PLACE DECIMAL ±.01 | DRAWN                   |                         |      | 3L/\31\\O\\\1\\1 |              |
|   |                                                                          | CHECKED                 |                         |      |                  |              |
|   |                                                                          | ENG APPR.               |                         |      | SPRING CLIP      |              |
|   | THREE PLACE DECIMAL ±.005                                                | MFG APPR.               |                         |      |                  |              |
| E | SEE NOTE 1                                                               | Q.A.                    |                         |      |                  |              |
|   |                                                                          | COMMENTS:               |                         |      |                  |              |
|   | HEAT TREAT                                                               | ]                       |                         |      |                  |              |
|   | SEE NOTE 2                                                               |                         |                         |      |                  | DWG. NO.     |
|   | FINISH                                                                   | ]                       | <b>A</b> 4527-31-31-2-S |      |                  |              |
|   | SEE NOTE 3                                                               | DRAWING IS NOT TO SCALE |                         |      |                  | SHEET 1 OF 1 |