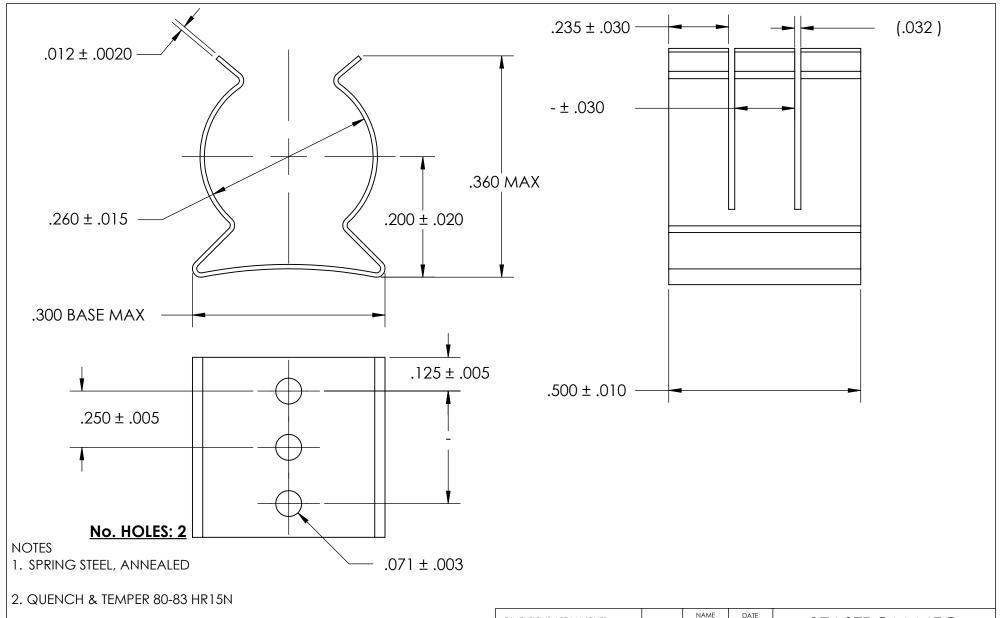

- 3. NICKEL PLATE PER AMS QQ-N-290 CLASS 1 GRADE G w/BAKE
- 4. DIMENSIONS ARE TAKEN WITH THE PART CLAMPED TO A FLAT SURFACE AND A DUMMY COMPONENT IN PLACE.
- 5. DIMENSIONS APPLY PRIOR TO PLATING.

|     | DIMENSIONS ARE IN INCHES TOLERANCES: FRACTIONAL±1/32 ANGULAR: MACH±1/2 Deg TWO PLACE DECIMAL ±.01 | DRAWN     | NAME         | DATE  | SEASTROM MFG |                                      |  |
|-----|---------------------------------------------------------------------------------------------------|-----------|--------------|-------|--------------|--------------------------------------|--|
|     |                                                                                                   | CHECKED   |              |       | SPRING CLIP  |                                      |  |
|     |                                                                                                   | ENG APPR. |              |       |              |                                      |  |
|     | THREE PLACE DECIMAL ±.005                                                                         | MFG APPR. |              |       |              | SEKTING CLIF                         |  |
|     | MATERIAL CEE NOTE 1                                                                               | Q.A.      |              |       |              |                                      |  |
| - 1 | SEE NOTE 1                                                                                        | COMMENTS: |              |       |              |                                      |  |
|     | HEAT TREAT<br>SEE NOTE 2                                                                          |           |              |       |              | DWG. NO.                             |  |
|     | *                                                                                                 |           |              |       | A            | 4527-26-50-2-N                       |  |
|     | SEE NOTE 3                                                                                        | DRAWIN    | IG IS NOT TO | SCALE | Ė            | 4327-20-30-2-11  -<br>  SHEET 1 OF 1 |  |