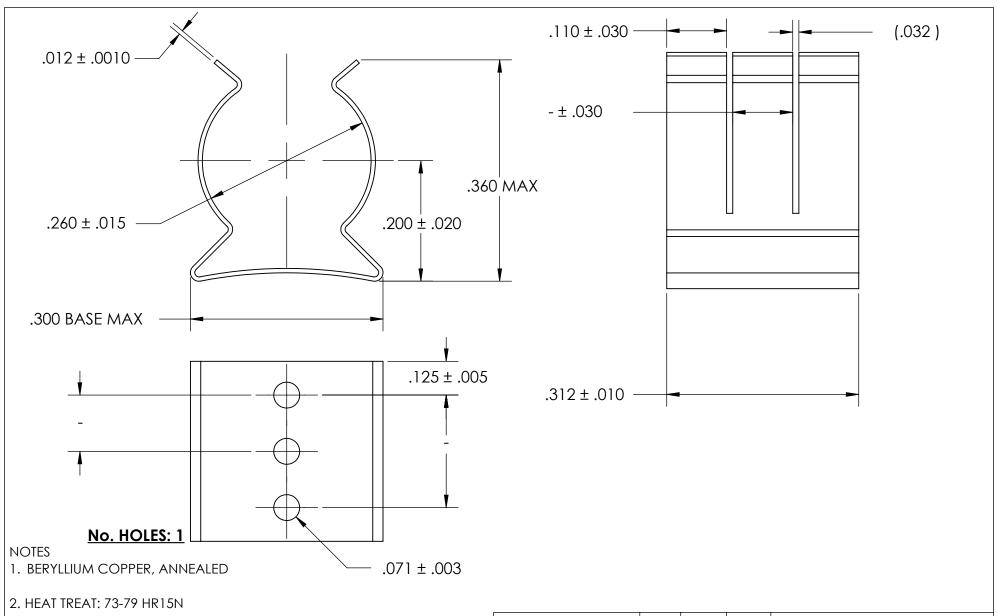

- 3. CADMIUM PLATE PER AMS QQ-P-416 TYPE II CLASS 2
- 4. DIMENSIONS ARE TAKEN WITH THE PART CLAMPED TO A FLAT SURFACE AND A DUMMY COMPONENT IN PLACE.
- 5. DIMENSIONS APPLY PRIOR TO PLATING.

|   | DIMENSIONS ARE IN INCHES TOLERANCES: FRACTIONAL±1/32 ANGULAR: MACH±1/2 Deg TWO PLACE DECIMAL ±.01 THREE PLACE DECIMAL ±.005 | DRAWN                   | NAME | DATE | SEASTROM MFG     |                    |
|---|-----------------------------------------------------------------------------------------------------------------------------|-------------------------|------|------|------------------|--------------------|
|   |                                                                                                                             | CHECKED                 |      |      |                  |                    |
|   |                                                                                                                             | ENG APPR.               |      |      | SPRING CLIP      |                    |
|   |                                                                                                                             | MFG APPR.               |      |      | 3 SEKTING CLIF   |                    |
|   | MATERIAL CEE NOTE 1                                                                                                         | Q.A.                    |      |      |                  |                    |
| E | SEE NOTE 1                                                                                                                  | COMMENTS:               |      |      |                  |                    |
|   | SEE NOTE 2                                                                                                                  |                         |      |      | SIZE<br><b>A</b> | DWG. NO. REV.      |
|   | FINISH                                                                                                                      |                         |      |      |                  | 4527-26-31-1-C2  - |
|   | SEE NOTE 3                                                                                                                  | DRAWING IS NOT TO SCALE |      |      |                  | SHEET 1 OF 1       |