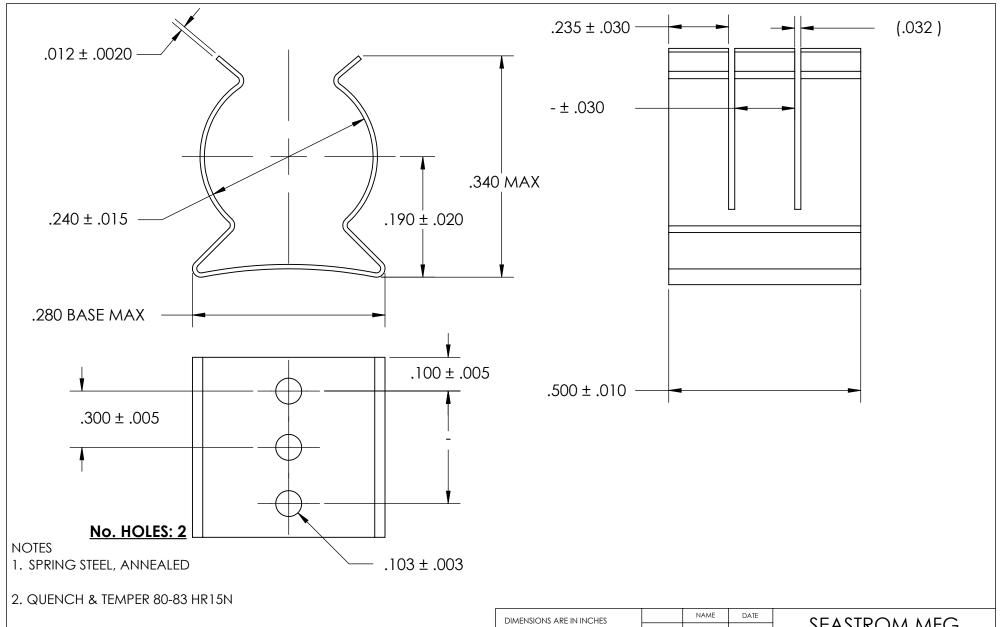

3. NONE

4. DIMENSIONS ARE TAKEN WITH THE PART CLAMPED TO A FLAT SURFACE AND A DUMMY COMPONENT IN PLACE.

| DIMENSIONS ARE IN INCHES TOLERANCES: FRACTIONAL±1/32 ANGULAR: MACH±1/2 Deg TWO PLACE DECIMAL ±.01 THREE PLACE DECIMAL ±.005 |                         | NAME | DATE | SEASTROM MFG |                 |
|-----------------------------------------------------------------------------------------------------------------------------|-------------------------|------|------|--------------|-----------------|
|                                                                                                                             | DRAWN                   |      |      |              |                 |
|                                                                                                                             | CHECKED                 |      |      | SPRING CLIP  |                 |
|                                                                                                                             | ENG APPR.               |      |      |              |                 |
|                                                                                                                             | MFG APPR.               |      |      |              |                 |
| MATERIAL                                                                                                                    | Q.A.                    |      |      | 1            |                 |
| SEE NOTE 1                                                                                                                  | COMMENTS:               |      |      | 1            |                 |
| HEAT TREAT                                                                                                                  |                         |      |      |              | DWG, NO.        |
| SEE NOTE 2                                                                                                                  |                         |      |      |              |                 |
| FINISH                                                                                                                      |                         |      |      | Α            | 4527-24-50-2  - |
| SEE NOTE 3                                                                                                                  | DRAWING IS NOT TO SCALE |      |      |              | SHEET 1 OF 1    |