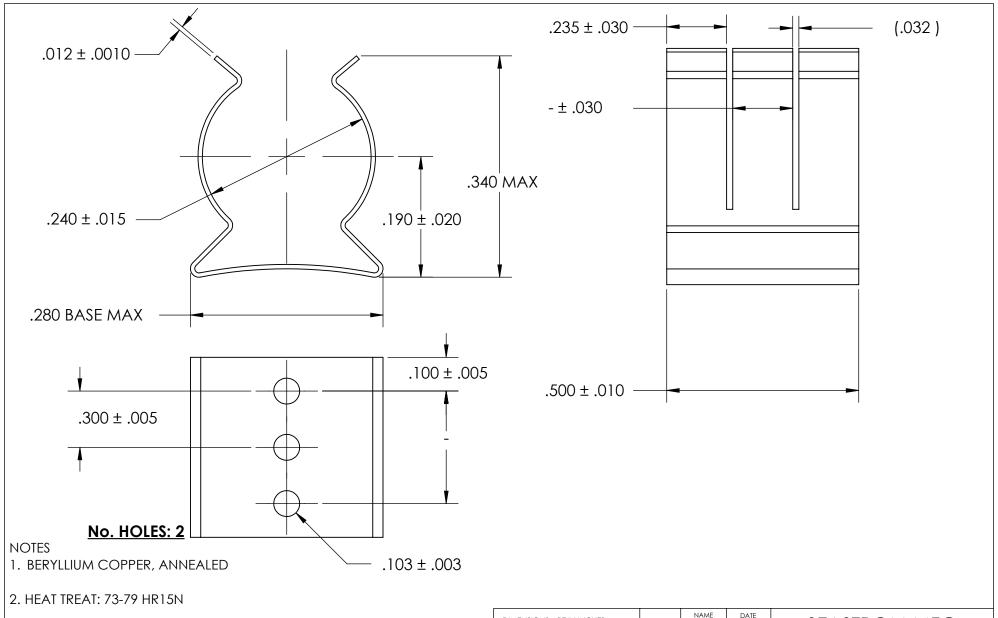

3. SILVER PLATE PER ASTM B700 TYPE 1 GRADE A CLASS S, 2.5µm TH W/NICKEL UNDERPLATE

4. DIMENSIONS ARE TAKEN WITH THE PART CLAMPED TO A FLAT SURFACE AND A DUMMY COMPONENT IN PLACE.

5. DIMENSIONS APPLY PRIOR TO PLATING.

|   | DIMENSIONS ARE IN INCHES                 |                         | NAME | DATE |              | SEASTROM MFG              |  |
|---|------------------------------------------|-------------------------|------|------|--------------|---------------------------|--|
|   | TOLERANCES:                              | DRAWN                   |      |      | SEASIKOM MIG |                           |  |
|   | FRACTIONAL±1/32<br>ANGULAR: MACH±1/2 Deg | CHECKED                 |      |      |              |                           |  |
|   | TWO PLACE DECIMAL ±.01                   | ENG APPR.               |      |      | SPRING CLIP  |                           |  |
|   | THREE PLACE DECIMAL ±.005                | MFG APPR.               |      |      |              | SPRING CLIP               |  |
|   | MATERIAL                                 | Q.A.                    |      |      |              |                           |  |
| _ | SEE NOTE 1                               | COMMENTS:               |      |      | 1            |                           |  |
|   | HEAT TREAT                               |                         |      |      | CITE         | Flavo vo                  |  |
|   | SEE NOTE 2                               |                         |      |      | A            | E DWG. NO. 4527-24-50-1-S |  |
|   | FINISH                                   |                         |      |      | _            | 4327-24-30-1-3 -          |  |
|   | SEE NOTE 3                               | DRAWING IS NOT TO SCALE |      |      |              | SHEET 1 OF 1              |  |