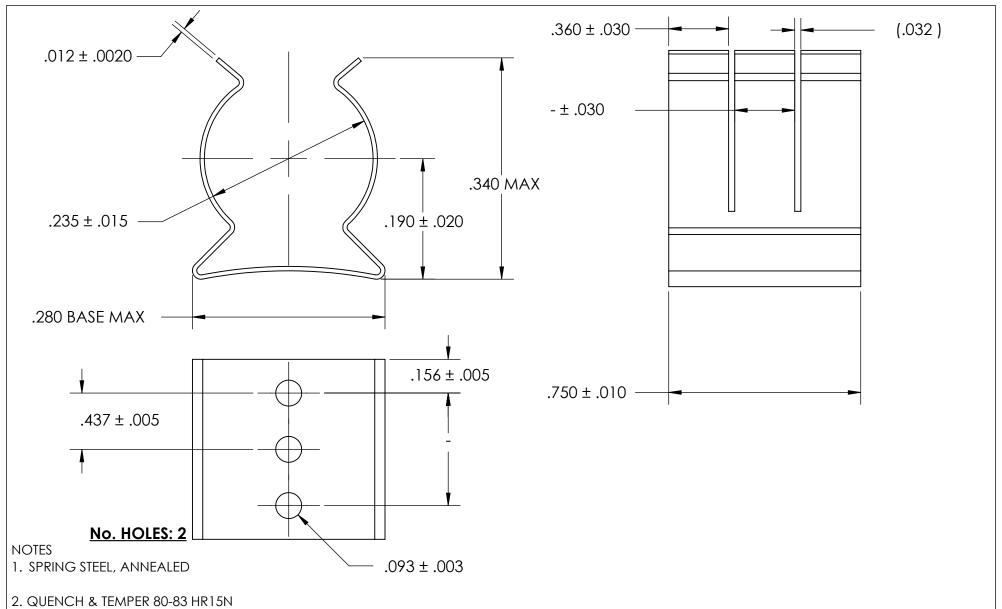

3. SILVER PLATE PER ASTM B700 TYPE 1 GRADE A CLASS S, 2.5µm TH W/NICKEL UNDERPLATE W/BAKE

4. DÍMENSIONS ARE TAKEN WITH THE PART CLAMPED TO A FLAT SURFACE AND A DUMMY COMPONENT IN PLACE.

5. DIMENSIONS APPLY PRIOR TO PLATING.

|   | DIMENSIONS ARE IN INCHES                                                 |                         | NAME | DATE                    |               | SEASTROM MFG            |
|---|--------------------------------------------------------------------------|-------------------------|------|-------------------------|---------------|-------------------------|
|   | TOLERANCES: FRACTIONAL±1/32 ANGULAR: MACH±1/2 Deg TWO PLACE DECIMAL ±.01 | DRAWN                   |      |                         | SEASIROM MIFG |                         |
|   |                                                                          | CHECKED                 |      |                         | SPRING CLIP   |                         |
|   |                                                                          | ENG APPR.               |      |                         |               |                         |
|   | THREE PLACE DECIMAL ±.005  MATERIAL SEE NOTE 1                           | MFG APPR.               |      |                         |               |                         |
| E |                                                                          | Q.A.                    |      |                         |               |                         |
|   |                                                                          | COMMENTS:               |      |                         | 1             |                         |
|   | HEAT TREAT                                                               |                         |      |                         |               |                         |
|   | SEE NOTE 2                                                               |                         |      |                         |               | DWG. NO. 4507 00 75 0 C |
|   | FINISH                                                                   |                         |      | <b>A</b> 4527-23-75-2-S |               |                         |
|   | SEE NOTE 3                                                               | DRAWING IS NOT TO SCALE |      |                         |               | SHEET 1 OF 1            |