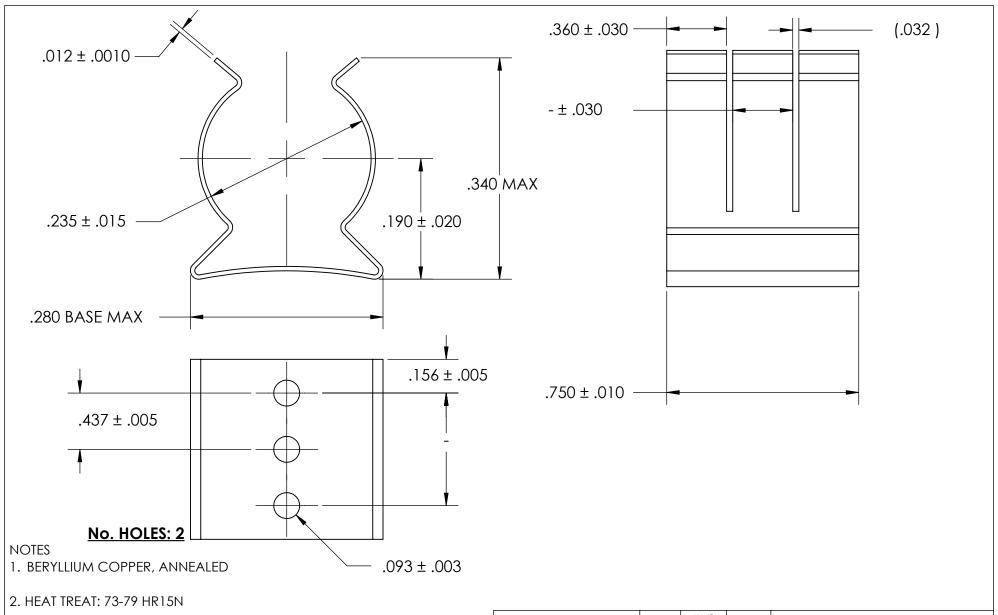

3. SILVER PLATE PER ASTM B700 TYPE 1 GRADE A CLASS S, 2.5µm TH W/NICKEL UNDERPLATE

4. DIMENSIONS ARE TAKEN WITH THE PART CLAMPED TO A FLAT SURFACE AND A DUMMY COMPONENT IN PLACE.

5. DIMENSIONS APPLY PRIOR TO PLATING.

|   | DIMENSIONS ARE IN INCHES                                                                           |                         | NAME | DATE |               | SEASTROM MFG      |  |
|---|----------------------------------------------------------------------------------------------------|-------------------------|------|------|---------------|-------------------|--|
|   | TOLERANCES: FRACTIONAL±1/32 ANGULAR: MACH±1/2 Deg TWO PLACE DECIMAL ±.01 THREE PLACE DECIMAL ±.005 | DRAWN                   |      |      | 3LASTROW MIG  |                   |  |
|   |                                                                                                    | CHECKED                 |      |      |               |                   |  |
|   |                                                                                                    | ENG APPR.               |      |      | SPRING CLIP   |                   |  |
|   |                                                                                                    | MFG APPR.               |      |      | 3 SEKING CLIF |                   |  |
|   | MATERIAL                                                                                           | Q.A.                    |      |      |               |                   |  |
| E | SEE NOTE 1                                                                                         | COMMENTS:               |      |      | 1             |                   |  |
|   | HEAT TREAT                                                                                         |                         |      |      |               |                   |  |
|   | SEE NOTE 2                                                                                         |                         |      |      | A             | DWG. NO. 1 C REV. |  |
|   | FINISH                                                                                             |                         |      |      |               | 4527-23-75-1-S -  |  |
|   | SEE NOTE 3                                                                                         | DRAWING IS NOT TO SCALE |      |      |               | SHEET 1 OF 1      |  |