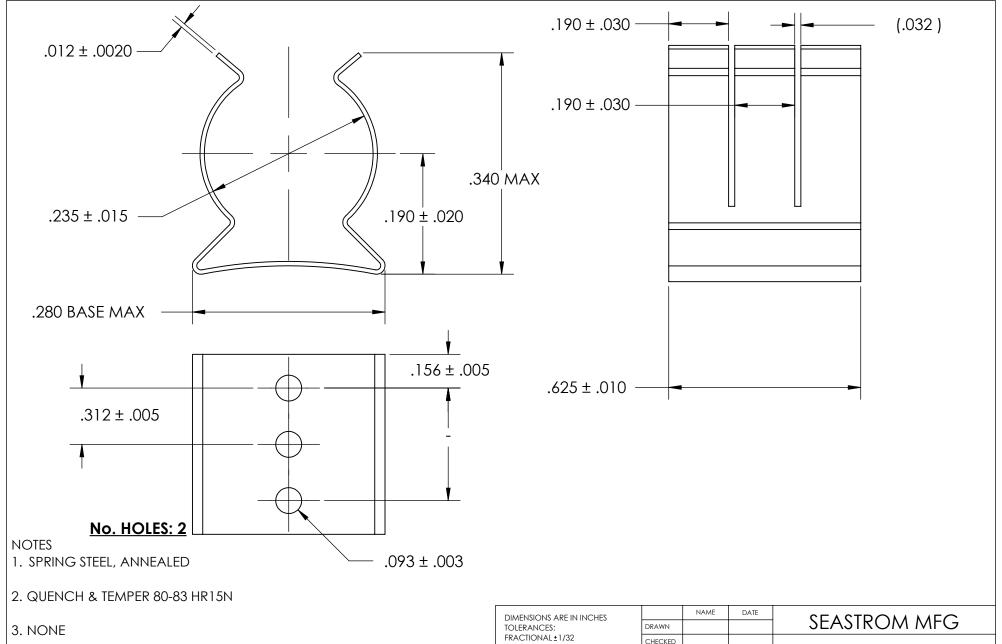

4. DIMENSIONS ARE TAKEN WITH THE PART CLAMPED TO A FLAT SURFACE AND A DUMMY COMPONENT IN PLACE.

|   | DIMENSIONS ARE IN INCHES                                     |                         | INAME | DAIL | SEASTROM MFG |                 |
|---|--------------------------------------------------------------|-------------------------|-------|------|--------------|-----------------|
|   | TOLERANCES:                                                  | DRAWN                   |       |      |              | SEASIKOM MICG   |
|   | FRACTIONAL±1/32 ANGULAR: MACH±1/2 Deg TWO PLACE DECIMAL ±.01 | CHECKED                 |       |      |              |                 |
|   |                                                              | ENG APPR.               |       |      | SPRING CLIP  |                 |
|   | THREE PLACE DECIMAL ±.005                                    | MFG APPR.               |       |      |              | SEKTING CLIF    |
|   | MATERIAL                                                     | Q.A.                    |       |      |              |                 |
|   | SEE NOTE 1                                                   | COMMENTS:               |       |      | 1            |                 |
| Ξ | HEAT TREAT<br>SEE NOTE 2                                     |                         |       |      |              | DWG. NO.        |
|   | FINISH                                                       |                         |       |      | A            | 4527-23-62-2  - |
|   | SEE NOTE 3                                                   | DRAWING IS NOT TO SCALE |       |      |              | SHEET 1 OF 1    |