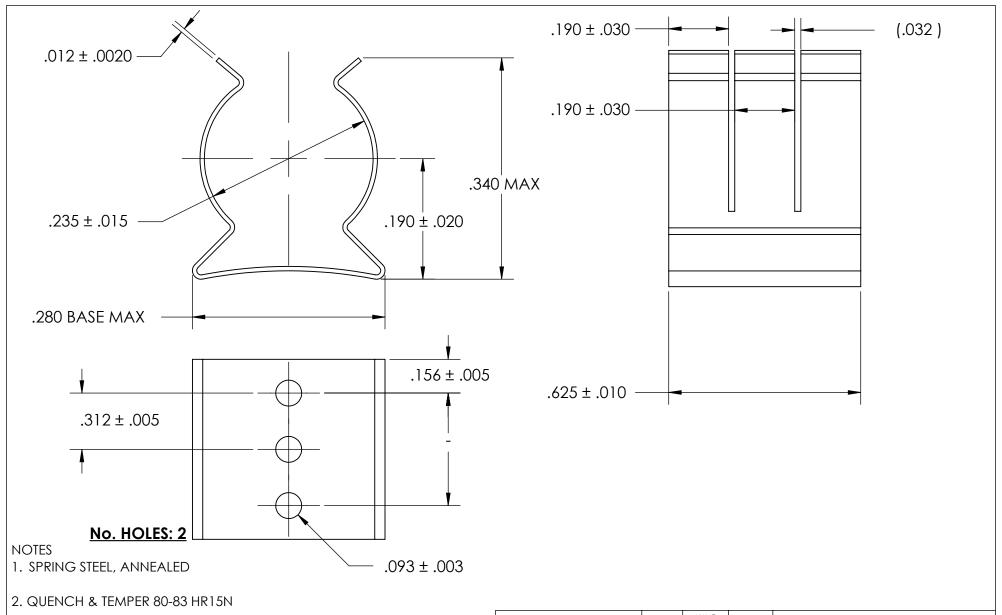

- 3. TIN PER ASTM B545 CLASS B w/BAKE
- 4. DIMENSIONS ARE TAKEN WITH THE PART CLAMPED TO A FLAT SURFACE AND A DUMMY COMPONENT IN PLACE.
- 5. DIMENSIONS APPLY PRIOR TO PLATING.

|   | DIMENSIONS ARE IN INCHES TOLERANCES: FRACTIONAL±1/32 ANGULAR: MACH±1/2 Deg TWO PLACE DECIMAL ±.01 THREE PLACE DECIMAL ±.005 |                         | NAME | DATE |               | SEASTROM MFG            |  |
|---|-----------------------------------------------------------------------------------------------------------------------------|-------------------------|------|------|---------------|-------------------------|--|
|   |                                                                                                                             | DRAWN                   |      |      | 3LASTROM MI G |                         |  |
|   |                                                                                                                             | CHECKED                 |      |      | SPRING CLIP   |                         |  |
|   |                                                                                                                             | ENG APPR.               |      |      |               |                         |  |
|   |                                                                                                                             | MFG APPR.               |      |      |               |                         |  |
|   | MATERIAL                                                                                                                    | Q.A.                    |      |      |               |                         |  |
|   | SEE NOTE 1                                                                                                                  | COMMENTS:               |      |      | 1             |                         |  |
| E | HEAT TREAT SEE NOTE 2                                                                                                       |                         |      |      |               | DWG. NO. 4507 00 40 0 T |  |
|   | FINISH                                                                                                                      |                         |      |      | Α             | 4527-23-62-2-T -        |  |
|   | SEE NOTE 3                                                                                                                  | DRAWING IS NOT TO SCALE |      |      |               | SHEET 1 OF 1            |  |