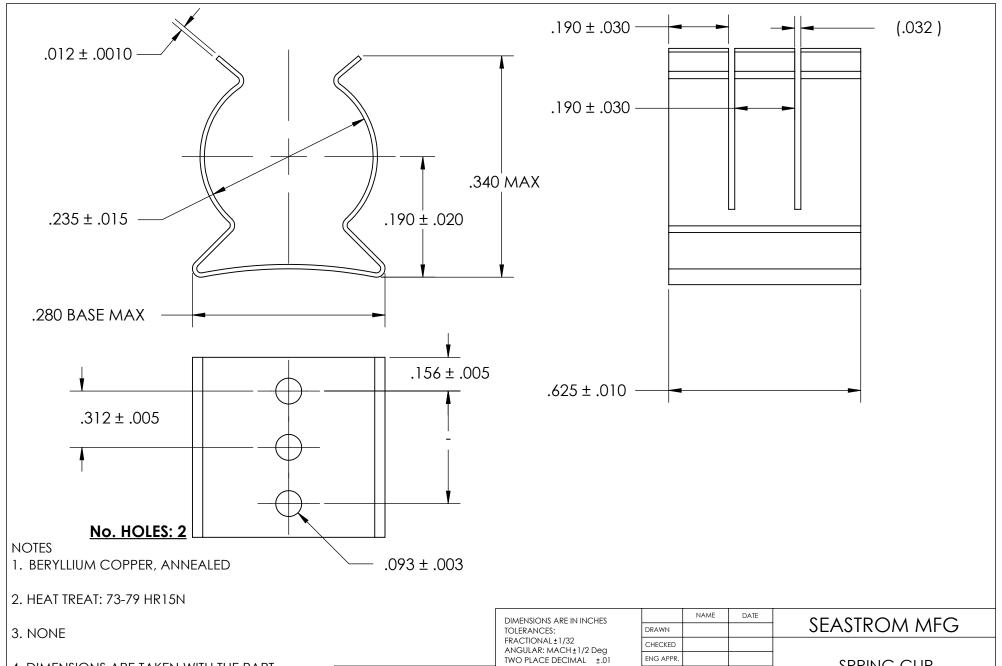

4. DIMENSIONS ARE TAKEN WITH THE PART CLAMPED TO A FLAT SURFACE AND A DUMMY COMPONENT IN PLACE.

PROPRIETARY AND CONFIDENTIAL

THE INFORMATION CONTAINED IN THIS DRAWING IS THE SOLE PROPERTY OF SEASTROM MANUFACTURING. ANY REPRODUCTION IN PART OR AS A WHOLE WITHOUT THE WRITTEN PERMISSION OF SEASTROM MANUFACTURING IS PROHIBITED.

|   | DIMENSIONS ARE IN INCHES                                     |                         | 10 011 | DATE | SEASTROM MFG |                      |  |  |
|---|--------------------------------------------------------------|-------------------------|--------|------|--------------|----------------------|--|--|
|   | TOLERANCES:                                                  | DRAWN                   |        |      |              | 3L/ (3TK O/VI /VII O |  |  |
|   | FRACTIONAL±1/32 ANGULAR: MACH±1/2 Deg TWO PLACE DECIMAL ±.01 | CHECKED                 |        |      |              |                      |  |  |
|   |                                                              | ENG APPR.               |        |      | SPRING CLIP  |                      |  |  |
|   | THREE PLACE DECIMAL ±.005                                    | MFG APPR.               |        |      |              | 31 KING CLII         |  |  |
| ı | MATERIAL CEE NOTE 1                                          | Q.A.                    |        |      |              |                      |  |  |
|   | SEE NOTE 1                                                   | COMMENTS:               |        |      |              |                      |  |  |
| - | HEAT TREAT<br>SEE NOTE 2                                     |                         |        |      | SIZE         | DWG. NO. REV.        |  |  |
| ł | FINISH                                                       |                         |        |      | A            | 4527-23-62-1         |  |  |
|   | SEE NOTE 3                                                   | DRAWING IS NOT TO SCALE |        |      | · •          |                      |  |  |