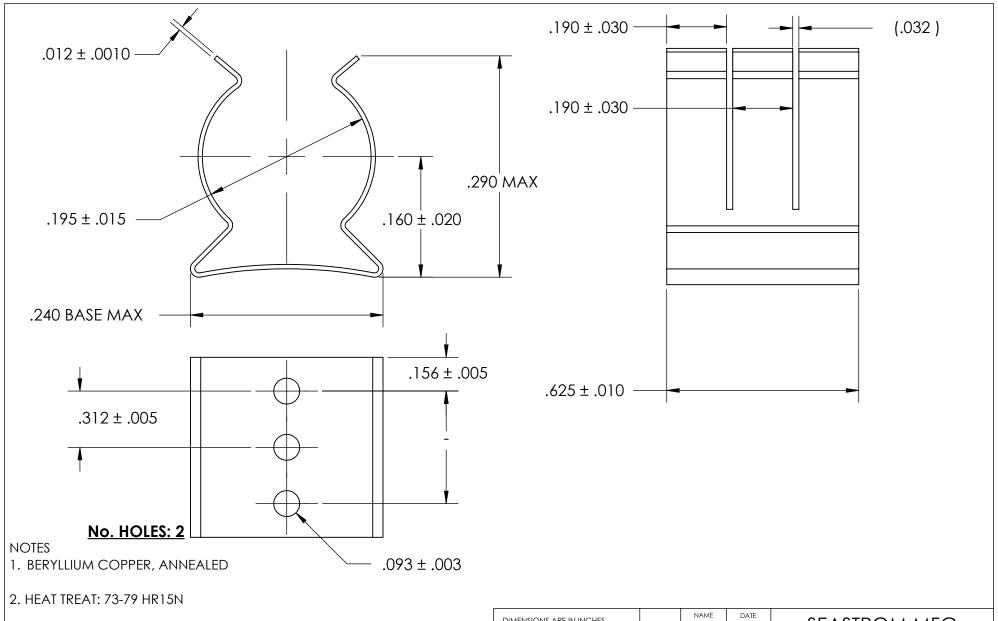

3. SILVER PLATE PER ASTM B700 TYPE 1 GRADE A CLASS S, 2.5µm TH W/NICKEL UNDERPLATE

4. DIMENSIONS ARE TAKEN WITH THE PART CLAMPED TO A FLAT SURFACE AND A DUMMY COMPONENT IN PLACE.

5. DIMENSIONS APPLY PRIOR TO PLATING.

| TOLERANC<br>FRACTION<br>ANGULAR: | DIMENSIONS ARE IN INCHES TOLERANCES: FRACTIONAL±1/32 ANGULAR: MACH±1/2 Dea |                         | NAME DATE |  |              |                   |   |
|----------------------------------|----------------------------------------------------------------------------|-------------------------|-----------|--|--------------|-------------------|---|
|                                  |                                                                            | DRAWN                   |           |  | SEASTROM MFG |                   |   |
|                                  |                                                                            | CHECKED                 |           |  |              | SPRING CLIP       |   |
|                                  | TWO PLACE DECIMAL ±.01                                                     | ENG APPR.               |           |  |              |                   |   |
|                                  | THREE PLACE DECIMAL ±.005                                                  | MFG APPR.               |           |  | SEKING CLIF  |                   |   |
|                                  | MATERIAL                                                                   | Q.A.                    |           |  |              |                   |   |
| Е                                | SEE NOTE 1                                                                 | COMMENTS:               |           |  | 1            |                   |   |
|                                  | HEAT TREAT<br>SEE NOTE 2                                                   |                         |           |  | SIZE         | DWG. NO REV.      | - |
|                                  | FINISH                                                                     |                         |           |  | Α            | 4527-19-62-1-S  - |   |
|                                  | SEE NOTE 3                                                                 | DRAWING IS NOT TO SCALE |           |  |              | SHEET 1 OF 1      |   |
|                                  |                                                                            |                         |           |  |              |                   |   |