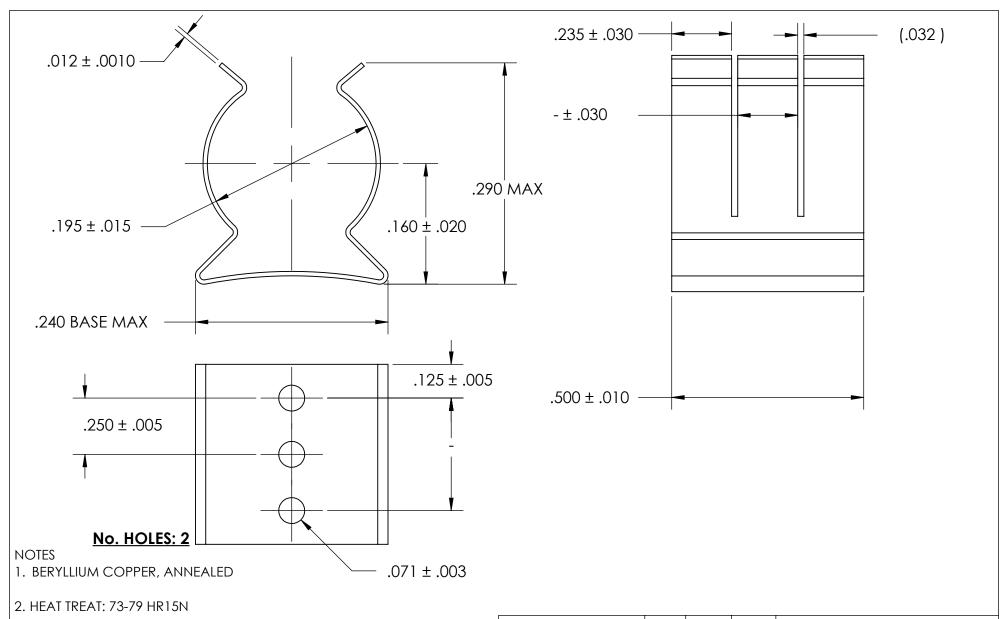

3. SILVER PLATE PER ASTM B700 TYPE 1 GRADE A CLASS S, 2.5µm TH W/NICKEL UNDERPLATE

4. DIMENSIONS ARE TAKEN WITH THE PART CLAMPED TO A FLAT SURFACE AND A DUMMY COMPONENT IN PLACE.

5. DIMENSIONS APPLY PRIOR TO PLATING.

|   | DIMENSIONS ARE IN INCHES                 |                         | NAME | DATE |              | SEASTROM MFG              |  |
|---|------------------------------------------|-------------------------|------|------|--------------|---------------------------|--|
|   | TOLERANCES:                              | DRAWN                   |      |      | SEASTROM MIG |                           |  |
|   | FRACTIONAL±1/32<br>ANGULAR: MACH±1/2 Deg | CHECKED                 |      |      |              |                           |  |
|   | TWO PLACE DECIMAL ±.01                   | ENG APPR.               |      |      | SPRING CLIP  |                           |  |
|   | THREE PLACE DECIMAL ±.005                | MFG APPR.               |      |      | 3FKING CLIF  |                           |  |
|   | MATERIAL                                 | Q.A.                    |      |      |              |                           |  |
| _ | SEE NOTE 1                               | COMMENTS:               |      |      | 1            |                           |  |
|   | HEAT TREAT                               |                         |      |      |              | - 1                       |  |
|   | SEE NOTE 2                               |                         |      |      |              | A DWG. NO. 4527-19-50-1-S |  |
|   | FINISH                                   |                         |      |      | Α            | 4527-19-50-1-5  -         |  |
|   | SEE NOTE 3                               | DRAWING IS NOT TO SCALE |      |      |              | SHEET 1 OF 1              |  |