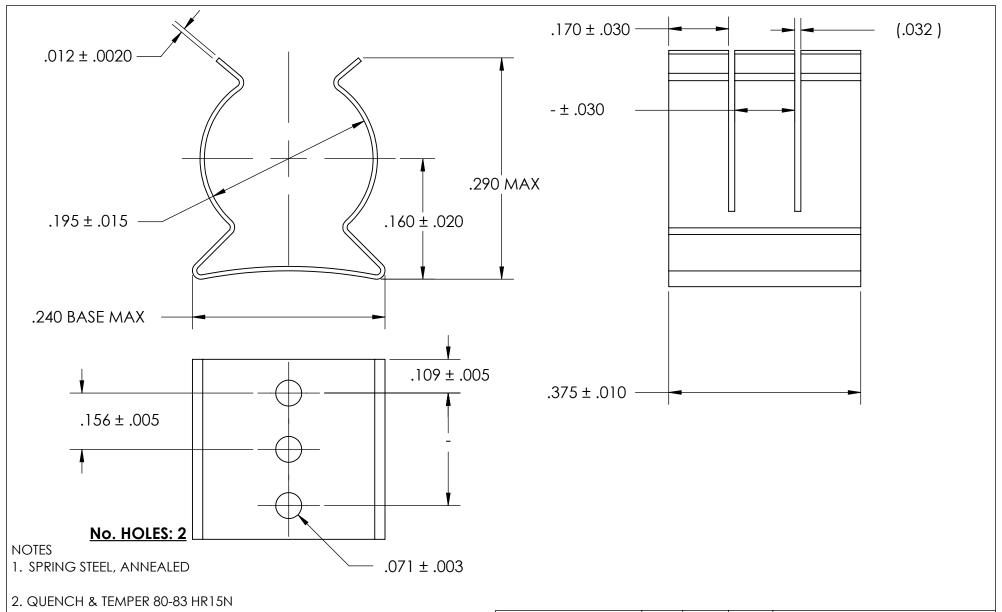

- 3. TIN PER ASTM B545 CLASS B w/BAKE
- 4. DIMENSIONS ARE TAKEN WITH THE PART CLAMPED TO A FLAT SURFACE AND A DUMMY COMPONENT IN PLACE.
- 5. DIMENSIONS APPLY PRIOR TO PLATING.

|  | DIMENSIONS ARE IN INCHES                                                                           |                         | NAME | DATE |                           |              |  |
|--|----------------------------------------------------------------------------------------------------|-------------------------|------|------|---------------------------|--------------|--|
|  | TOLERANCES: FRACTIONAL±1/32 ANGULAR: MACH±1/2 Deg TWO PLACE DECIMAL ±.01 THREE PLACE DECIMAL ±.005 | DRAWN                   |      |      | SEASTROM MFG              |              |  |
|  |                                                                                                    | CHECKED                 |      |      |                           |              |  |
|  |                                                                                                    | ENG APPR.               |      |      | SPRING CLIP               |              |  |
|  |                                                                                                    | MFG APPR.               |      |      | 3FRING CLIF               |              |  |
|  | MATERIAL                                                                                           | Q.A.                    |      |      |                           |              |  |
|  | SEE NOTE 1                                                                                         | COMMENTS:               |      |      | 1                         |              |  |
|  | HEAT TREAT<br>SEE NOTE 2                                                                           |                         |      |      | SIZE                      |              |  |
|  | FINISH                                                                                             | 1                       |      |      | <b>A</b> 4527-19-37-2-T - |              |  |
|  | SEE NOTE 3                                                                                         | DRAWING IS NOT TO SCALE |      |      |                           | SHEET 1 OF 1 |  |