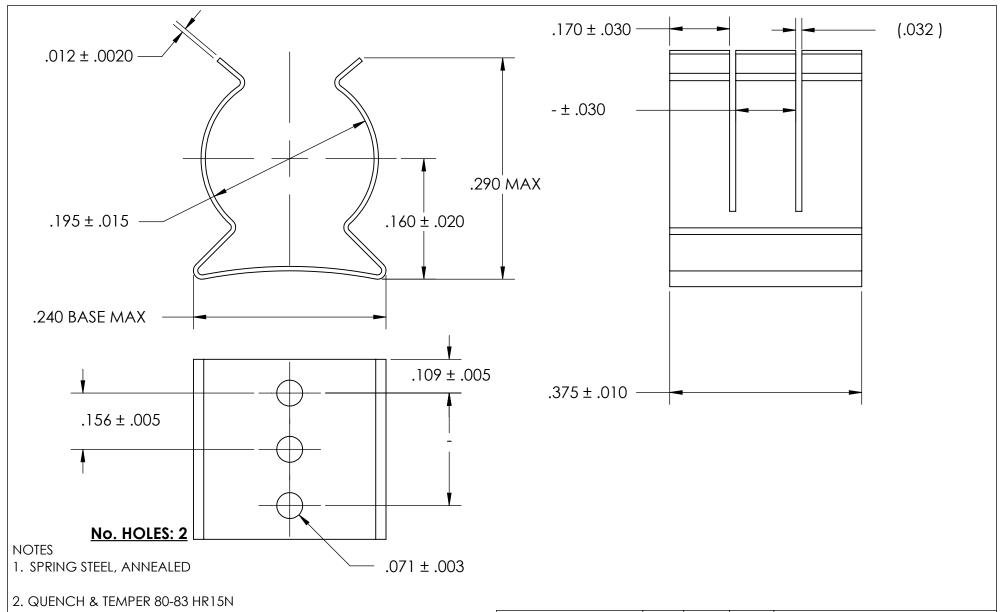

- 3. NICKEL PLATE PER AMS QQ-N-290 CLASS 1 GRADE G w/BAKE
- 4. DIMENSIONS ARE TAKEN WITH THE PART CLAMPED TO A FLAT SURFACE AND A DUMMY COMPONENT IN PLACE.
- 5. DIMENSIONS APPLY PRIOR TO PLATING.

|   | DIMENSIONS ARE IN INCHES                                                 |                         | NAME | DATE |               | SEASTROM MFG                 |
|---|--------------------------------------------------------------------------|-------------------------|------|------|---------------|------------------------------|
|   | TOLERANCES: FRACTIONAL±1/32 ANGULAR: MACH±1/2 Deg TWO PLACE DECIMAL ±.01 | DRAWN                   |      |      | SEASIROM MICG |                              |
|   |                                                                          | CHECKED                 |      |      | SDDING CLID   |                              |
|   |                                                                          | ENG APPR.               |      |      |               |                              |
|   | THREE PLACE DECIMAL ±.005                                                | MFG APPR.               |      |      | 1             | SPRING CLIP                  |
|   | MATERIAL                                                                 | Q.A.                    |      |      | 1             |                              |
| E | SEE NOTE 1                                                               | COMMENTS:               |      |      | 1             |                              |
|   | HEAT TREAT<br>SEE NOTE 2                                                 |                         |      |      |               | DWG. NO. 1507 10 07 0 1 REV. |
|   | FINISH                                                                   |                         |      |      | A             | 4527-19-37-2-N  -            |
|   | SEE NOTE 3                                                               | DRAWING IS NOT TO SCALE |      |      |               | SHEET 1 OF 1                 |