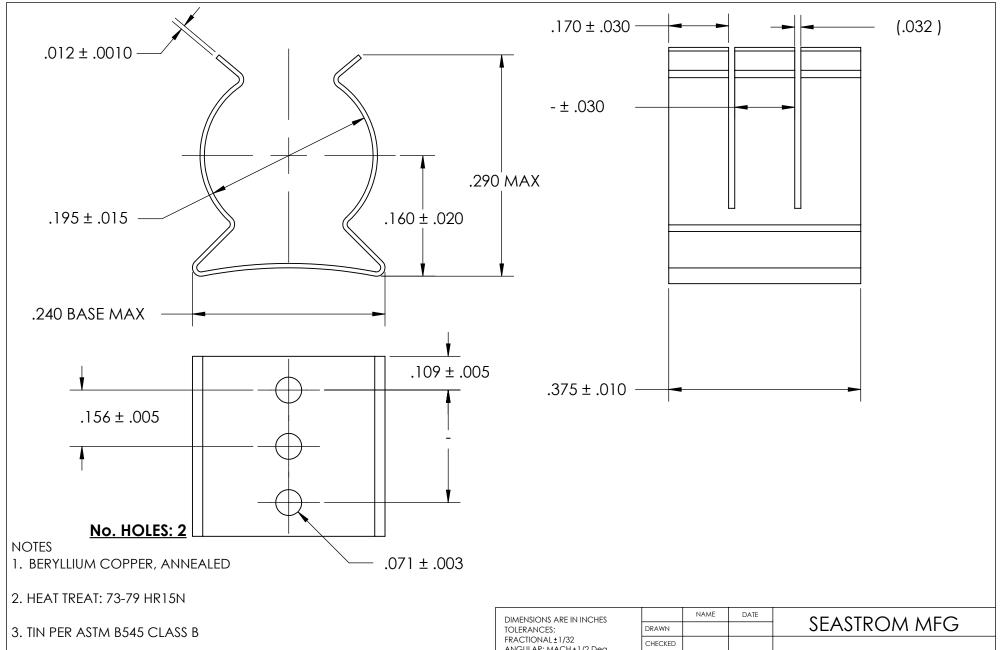

4. DIMENSIONS ARE TAKEN WITH THE PART CLAMPED TO A FLAT SURFACE AND A DUMMY COMPONENT IN PLACE.

5. DIMENSIONS APPLY PRIOR TO PLATING.

## PROPRIETARY AND CONFIDENTIAL

THE INFORMATION CONTAINED IN THIS DRAWING IS THE SOLE PROPERTY OF SEASTROM MANUFACTURING. ANY REPRODUCTION IN PART OR AS A WHOLE WITHOUT THE WRITTEN PERMISSION OF SEASTROM MANUFACTURING IS PROHIBITED.

|   | DIMENSIONS ARE IN INCHES TOLERANCES: FRACTIONAL ± 1/32 ANGULAR: MACH ± 1/2 Deg TWO PLACE DECIMAL ±.01 |                         | INAME | DATE | 1             | SEASTROM MFG   |  |
|---|-------------------------------------------------------------------------------------------------------|-------------------------|-------|------|---------------|----------------|--|
|   |                                                                                                       | DRAWN                   |       |      | SEASIKOM MIFG |                |  |
|   |                                                                                                       | CHECKED                 |       |      |               |                |  |
|   |                                                                                                       | ENG APPR.               |       |      | SPRING CLIP   |                |  |
|   | THREE PLACE DECIMAL ±.005  MATERIAL SEE NOTE 1                                                        | MFG APPR.               |       |      | 31 KING CLII  |                |  |
| E |                                                                                                       | Q.A.                    |       |      |               |                |  |
|   |                                                                                                       | COMMENTS:               |       |      | 1             |                |  |
|   | HEAT TREAT<br>SEE NOTE 2                                                                              |                         |       |      | SIZE DWG. 1   | DWG. NO.       |  |
|   | FINISH                                                                                                |                         |       |      | Α             | 4527-19-37-1-T |  |
|   | SEE NOTE 3                                                                                            | DRAWING IS NOT TO SCALE |       |      |               | SHEET 1 OF 1   |  |