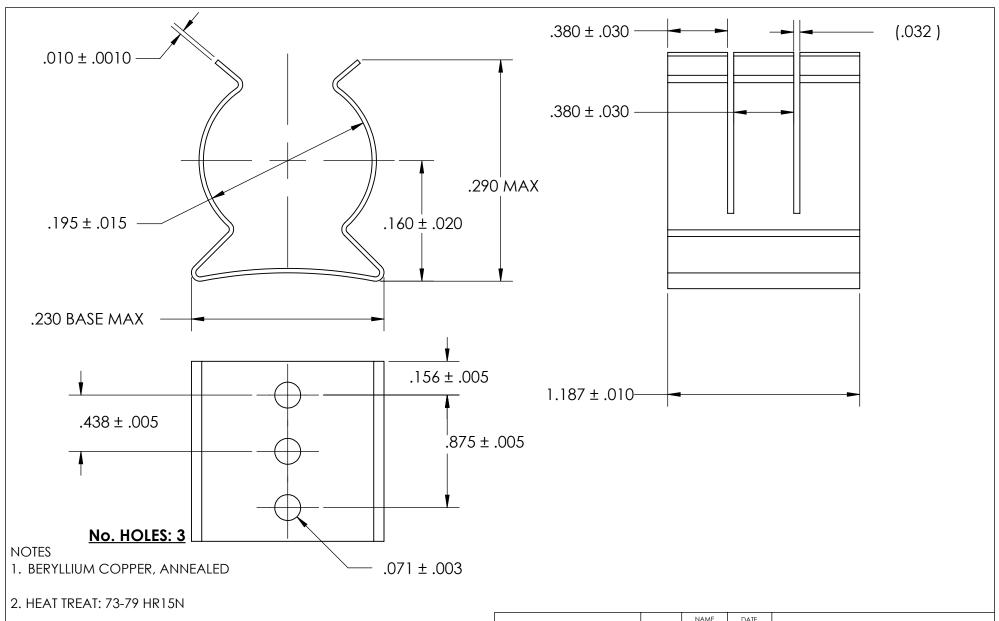

3. NONE

4. DIMENSIONS ARE TAKEN WITH THE PART CLAMPED TO A FLAT SURFACE AND A DUMMY COMPONENT IN PLACE.

| I DIM                  | DIMENSIONS ARE IN INCHES TOLERANCES: FRACTIONAL±1/32 ANGULAR: MACH±1/2 Deq | NAME DATE               |              |  |              |                  |  |
|------------------------|----------------------------------------------------------------------------|-------------------------|--------------|--|--------------|------------------|--|
|                        |                                                                            | DRAWN                   |              |  | SEASTROM MFG |                  |  |
| FRA<br>AN<br>TW        |                                                                            | CHECKED                 |              |  |              |                  |  |
| TWO PLACE DECIMAL ±.01 |                                                                            | ENG APPR.               |              |  | SPRING CLIP  |                  |  |
| THR                    | REE PLACE DECIMAL ±.005                                                    | MFG APPR.               | SEKTING CLIF |  |              |                  |  |
|                        | material<br>SEE NOTE 1                                                     | Q.A.                    |              |  |              |                  |  |
| 2FF                    |                                                                            | COMMENTS:               |              |  | 1            |                  |  |
| E HEAT                 | treat<br>NOTE 2                                                            |                         |              |  | SIZE         | DWG. NO          |  |
| FINISH                 | FINISH<br>SEE NOTE 3                                                       | 1                       |              |  |              | 4527-19-118-1  - |  |
| SEE                    |                                                                            | DRAWING IS NOT TO SCALE |              |  |              | SHEET 1 OF 1     |  |