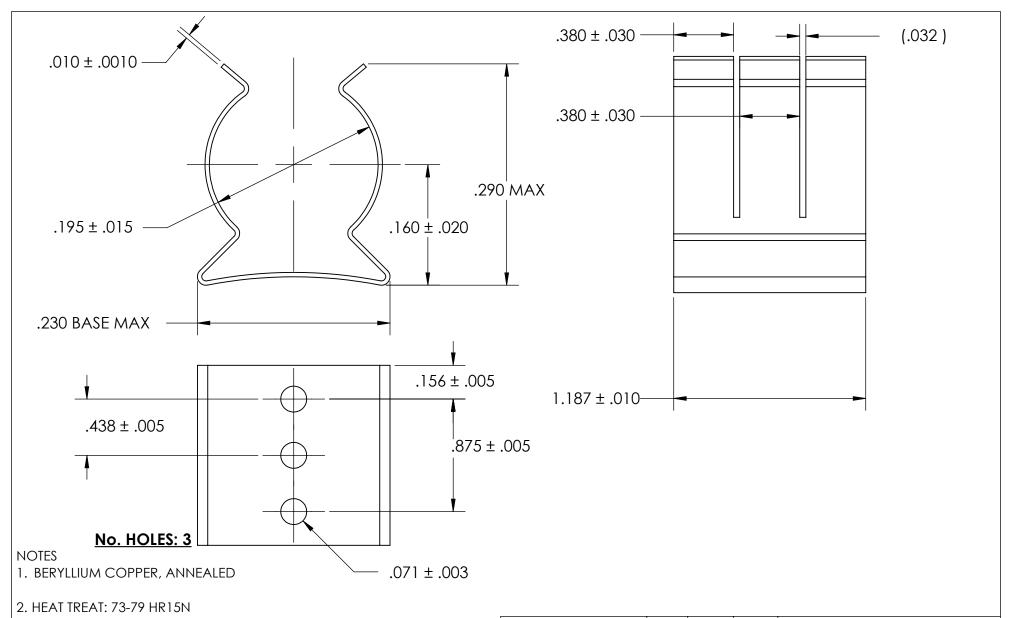

3. SILVER PLATE PER ASTM B700 TYPE 1 GRADE A CLASS S, 2.5µm TH W/NICKEL UNDERPLATE

4. DIMENSIONS ARE TAKEN WITH THE PART CLAMPED TO A FLAT SURFACE AND A DUMMY COMPONENT IN PLACE.

5. DIMENSIONS APPLY PRIOR TO PLATING.

|   | DIMENSIONS ARE IN INCHES TOLERANCES: FRACTIONAL±1/32 ANGULAR: MACH±1/2 Deg TWO PLACE DECIMAL ±.01 THREE PLACE DECIMAL ±.005 | DRAWN                   | NAME | DATE | SEASTROM MFG               |    |
|---|-----------------------------------------------------------------------------------------------------------------------------|-------------------------|------|------|----------------------------|----|
|   |                                                                                                                             | CHECKED                 |      |      |                            |    |
|   |                                                                                                                             | ENG APPR.               |      |      | SPRING CLIP                |    |
|   |                                                                                                                             | MFG APPR.               |      |      | SI KING CLII               |    |
| E | SEE NOTE 1                                                                                                                  | Q.A.                    |      |      |                            |    |
|   |                                                                                                                             | COMMENTS:               |      |      |                            |    |
|   | SEE NOTE 2                                                                                                                  | DRAWING IS NOT TO SCALE |      |      | SIZE DWG. NO.              | ٧. |
|   | FINISH                                                                                                                      |                         |      |      | <b>A</b> 4527-19-118-1-S - |    |
|   | SEE NOTE 3                                                                                                                  |                         |      |      | SHEET 1 OF 1               | 1  |