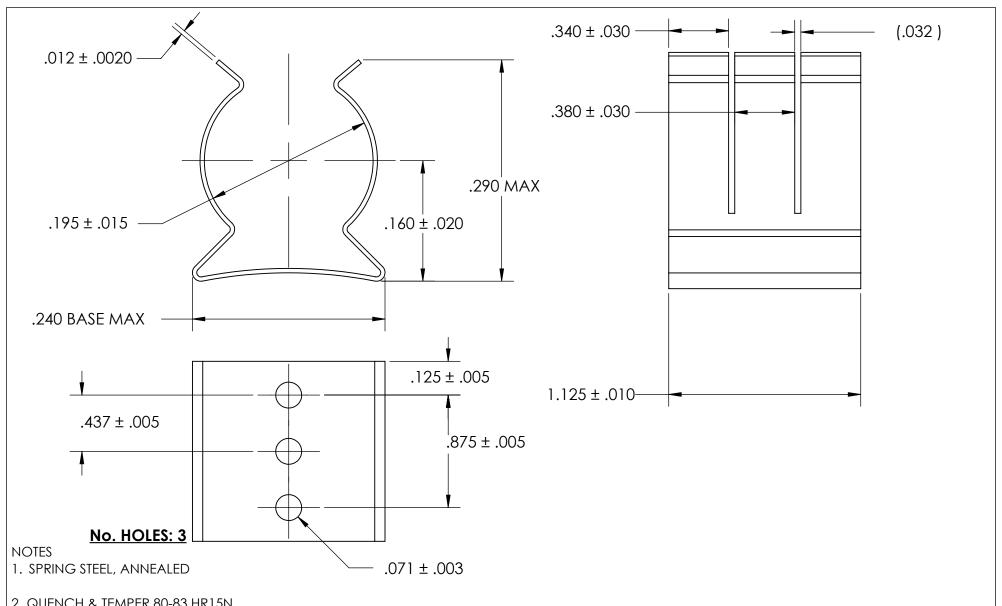

- 2. QUENCH & TEMPER 80-83 HR15N
- 3. TIN PER ASTM B545 CLASS B w/BAKE
- 4. DIMENSIONS ARE TAKEN WITH THE PART CLAMPED TO A FLAT SURFACE AND A DUMMY COMPONENT IN PLACE.
- 5. DIMENSIONS APPLY PRIOR TO PLATING.

|  | DIMENSIONS ARE IN INCHES TOLERANCES: FRACTIONAL±1/32 ANGULAR: MACH±1/2 Deg TWO PLACE DECIMAL ±.01 THREE PLACE DECIMAL ±.005 | DRAWN                   | NAME | DATE | SEASTROM MFG |                                         |  |
|--|-----------------------------------------------------------------------------------------------------------------------------|-------------------------|------|------|--------------|-----------------------------------------|--|
|  |                                                                                                                             | CHECKED                 |      |      |              |                                         |  |
|  |                                                                                                                             | ENG APPR.               |      |      | SPRING CLIP  |                                         |  |
|  |                                                                                                                             | MFG APPR.               |      |      |              |                                         |  |
|  | MATERIAL                                                                                                                    | Q.A.                    |      |      |              |                                         |  |
|  | SEE NOTE 1                                                                                                                  | COMMENTS:               |      |      |              |                                         |  |
|  | HEAT TREAT                                                                                                                  |                         |      |      | CIZE         | DWG. NO. REV.                           |  |
|  | SEE NOTE 2                                                                                                                  |                         |      |      | A            | 4527-19-112-2-T                         |  |
|  | FINISH                                                                                                                      |                         |      |      | ^            | 1 1 1 1 1 1 1 1 1 1 1 1 1 1 1 1 1 1 1 1 |  |
|  | SEE NOTE 3                                                                                                                  | DRAWING IS NOT TO SCALE |      |      |              | SHEET 1 OF 1                            |  |