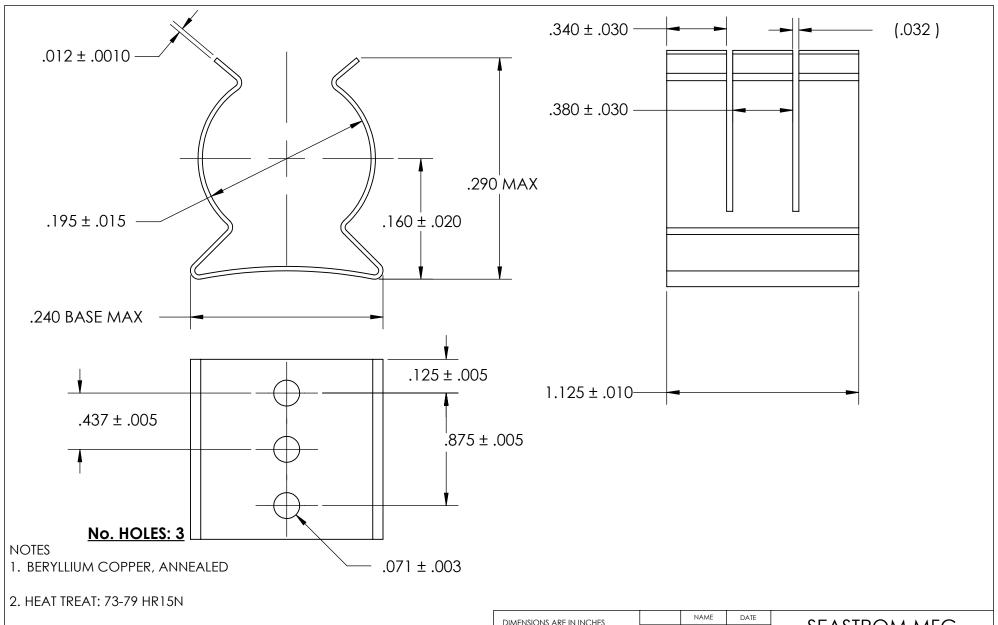

3. NONE

4. DIMENSIONS ARE TAKEN WITH THE PART CLAMPED TO A FLAT SURFACE AND A DUMMY COMPONENT IN PLACE.

|     | DIMENSIONS ARE IN INCHES TOLERANCES: FRACTIONAL±1/32 ANGULAR: MACH±1/2 Deg TWO PLACE DECIMAL ±.01 THREE PLACE DECIMAL ±.005  MATERIAL SEE NOTE 1 |                         | NAME DATE |  |              |               |  |
|-----|--------------------------------------------------------------------------------------------------------------------------------------------------|-------------------------|-----------|--|--------------|---------------|--|
|     |                                                                                                                                                  | DRAWN                   |           |  | SEASTROM MFG |               |  |
|     |                                                                                                                                                  | CHECKED                 |           |  |              |               |  |
|     |                                                                                                                                                  | ENG APPR.               |           |  | SPRING CLIP  |               |  |
|     |                                                                                                                                                  | MFG APPR.               |           |  |              |               |  |
| l   |                                                                                                                                                  | Q.A.                    |           |  | 1            |               |  |
|     |                                                                                                                                                  | COMMENTS:               |           |  | 1            |               |  |
| - 1 | HEAT TREAT SEE NOTE 2                                                                                                                            |                         |           |  |              | DWG. NO. REV. |  |
| ŀ   | SEE NOTE Z                                                                                                                                       |                         |           |  |              | 4527-19-112-1 |  |
|     | SEE NOTE 3                                                                                                                                       | DRAWING IS NOT TO SCALE |           |  | Α            |               |  |
| _   |                                                                                                                                                  |                         |           |  | •            | •             |  |