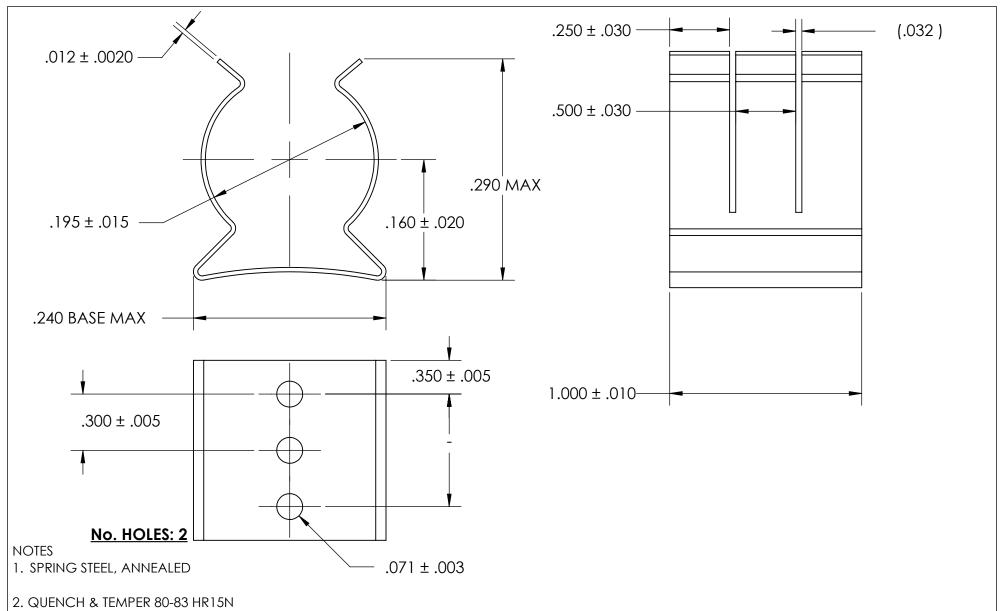

- 3. TIN PER ASTM B545 CLASS B w/BAKE
- 4. DIMENSIONS ARE TAKEN WITH THE PART CLAMPED TO A FLAT SURFACE AND A DUMMY COMPONENT IN PLACE.
- 5. DIMENSIONS APPLY PRIOR TO PLATING.

|   | DIMENSIONS ARE IN INCHES                                                 |                         | NAME | DATE |                                | SEASTROM MFG  |  |
|---|--------------------------------------------------------------------------|-------------------------|------|------|--------------------------------|---------------|--|
|   | TOLERANCES: FRACTIONAL±1/32 ANGULAR: MACH±1/2 Deg TWO PLACE DECIMAL ±.01 | DRAWN                   |      |      | 3LASINOM MI G                  |               |  |
|   |                                                                          | CHECKED                 |      |      |                                |               |  |
|   |                                                                          | ENG APPR.               |      |      | SPRING CLIP                    |               |  |
|   | THREE PLACE DECIMAL ±.005                                                | MFG APPR.               |      |      | 31 KING CLII                   |               |  |
| E | SEE NOTE 1                                                               | Q.A.                    |      |      |                                |               |  |
|   |                                                                          | COMMENTS:               |      |      |                                |               |  |
|   | HEAT TREAT                                                               | ]                       |      |      |                                |               |  |
|   | SEE NOTE 2                                                               |                         |      |      |                                | DWG. NO. REV. |  |
|   | FINISH                                                                   | ]                       |      |      | <b>A</b>   4527-19-100-2-T   - |               |  |
|   | SEE NOTE 3                                                               | DRAWING IS NOT TO SCALE |      |      |                                | SHEET 1 OF 1  |  |