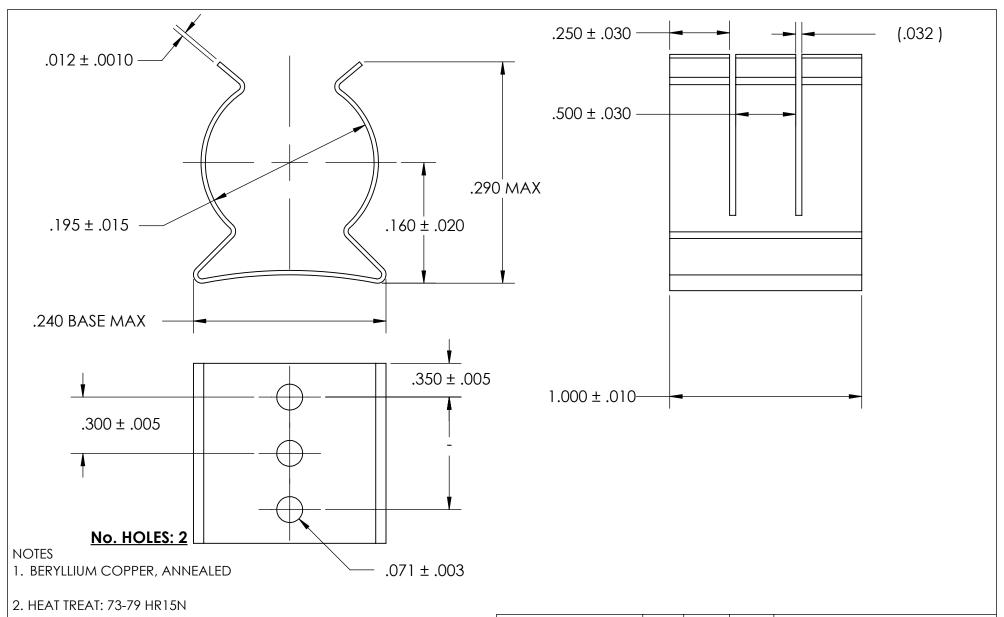

- 3. TIN PER ASTM B545 CLASS B
- 4. DIMENSIONS ARE TAKEN WITH THE PART CLAMPED TO A FLAT SURFACE AND A DUMMY COMPONENT IN PLACE.
- 5. DIMENSIONS APPLY PRIOR TO PLATING.

|     | DIMENSIONS ARE IN INCHES TOLERANCES: FRACTIONAL ± 1/32 ANGULAR: MACH ± 1/2 Deg TWO PLACE DECIMAL ± .01 THREE PLACE DECIMAL ± .005 | DRAWN                   | NAME | DATE | SEASTROM MFG |                                         |  |
|-----|-----------------------------------------------------------------------------------------------------------------------------------|-------------------------|------|------|--------------|-----------------------------------------|--|
|     |                                                                                                                                   | CHECKED                 |      |      | SPRING CLIP  |                                         |  |
|     |                                                                                                                                   | ENG APPR.               |      |      |              |                                         |  |
|     |                                                                                                                                   | MFG APPR.               |      |      |              |                                         |  |
|     | MATERIAL CEE NOTE 1                                                                                                               | Q.A.                    |      |      |              |                                         |  |
| ≣ . | SEE NOTE 1                                                                                                                        | COMMENTS:               |      |      |              |                                         |  |
|     | HEAT TREAT                                                                                                                        |                         |      |      |              | DWG. NO. REV.                           |  |
|     | SEE NOTE 2                                                                                                                        |                         |      |      | SIZE         | 4527-19-100-1-T                         |  |
|     | FINISH                                                                                                                            |                         |      |      | ^            | 1 1 1 1 1 1 1 1 1 1 1 1 1 1 1 1 1 1 1 1 |  |
|     | SEE NOTE 3                                                                                                                        | DRAWING IS NOT TO SCALE |      |      |              | SHEET 1 OF 1                            |  |