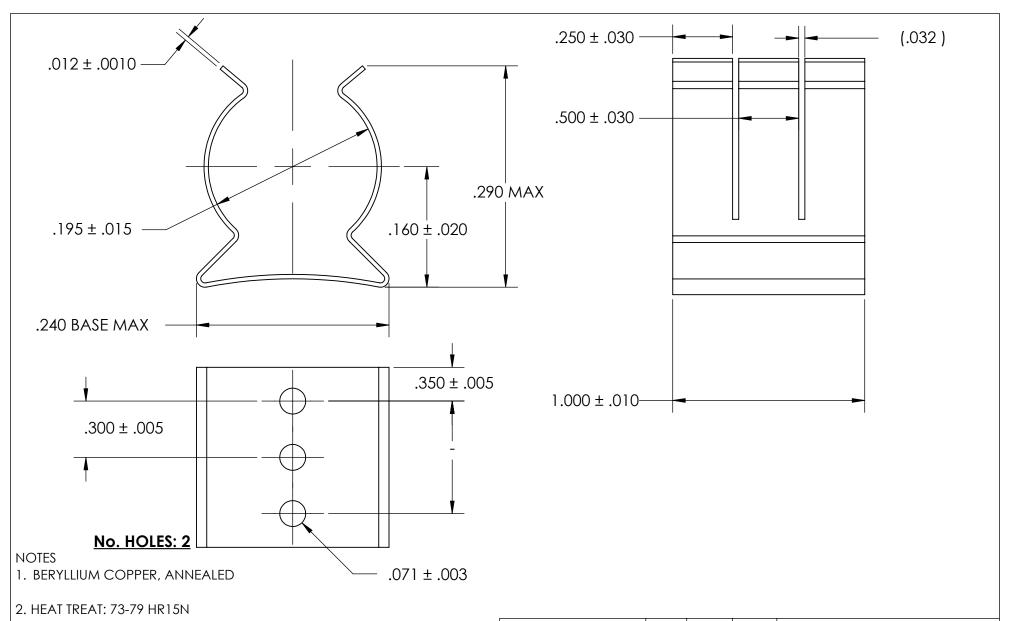

- 3. NICKEL PLATE PER AMS QQ-N-290 CLASS 1 GRADE G
- 4. DIMENSIONS ARE TAKEN WITH THE PART CLAMPED TO A FLAT SURFACE AND A DUMMY COMPONENT IN PLACE.
- 5. DIMENSIONS APPLY PRIOR TO PLATING.

|   | DIMENSIONS ARE IN INCHES TOLERANCES: FRACTIONAL±1/32 ANGULAR: MACH±1/2 Deg TWO PLACE DECIMAL ±.01 THREE PLACE DECIMAL ±.005 |                         | NAME | DATE |               | SEASTROM MFG       |
|---|-----------------------------------------------------------------------------------------------------------------------------|-------------------------|------|------|---------------|--------------------|
|   |                                                                                                                             | DRAWN                   |      |      | SEASTROM MITG |                    |
|   |                                                                                                                             | CHECKED                 |      |      | SPRING CLIP   |                    |
|   |                                                                                                                             | ENG APPR.               |      |      |               |                    |
|   |                                                                                                                             | MFG APPR.               |      |      |               |                    |
|   | MATERIAL                                                                                                                    | Q.A.                    |      |      |               |                    |
| E | SEE NOTE 1                                                                                                                  | COMMENTS:               |      |      | 1             |                    |
|   | HEAT TREAT                                                                                                                  |                         |      |      |               | DWG: NO. RFV.      |
|   | SEE NOTE 2                                                                                                                  |                         |      |      | A             |                    |
|   | FINISH                                                                                                                      |                         |      |      |               | 4527-19-100-1-N  - |
|   | SEE NOTE 3                                                                                                                  | DRAWING IS NOT TO SCALE |      |      |               | SHEET 1 OF 1       |