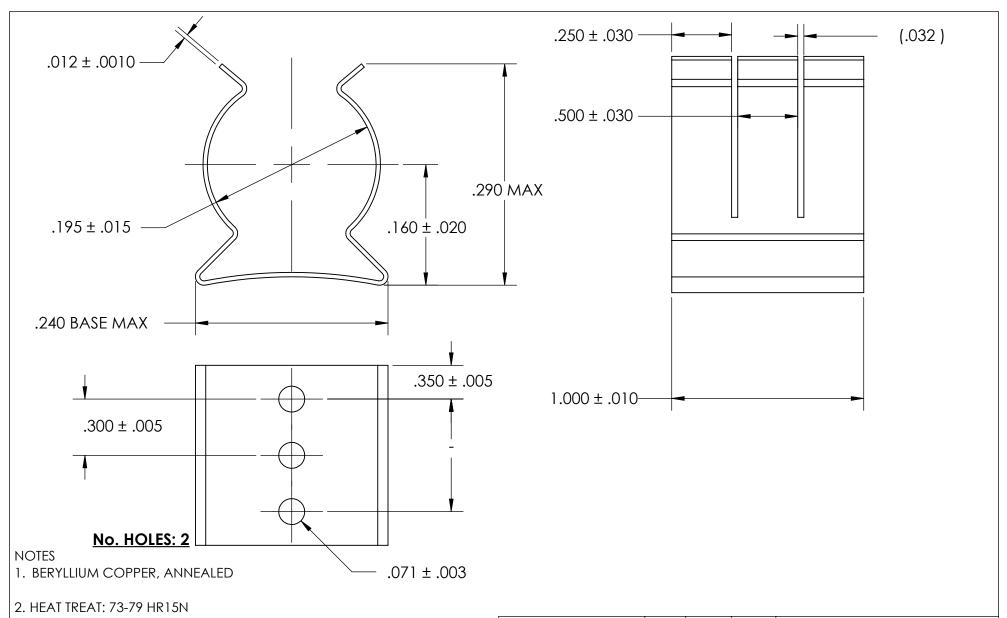

- 3. CADMIUM PLATE PER AMS QQ-P-416 TYPE II CLASS 2
- 4. DIMENSIONS ARE TAKEN WITH THE PART CLAMPED TO A FLAT SURFACE AND A DUMMY COMPONENT IN PLACE.
- 5. DIMENSIONS APPLY PRIOR TO PLATING.

|   | DIMENSIONS ARE IN INCHES TOLERANCES: FRACTIONAL±1/32 ANGULAR: MACH±1/2 Deg TWO PLACE DECIMAL ±.01 | DRAWN                   | NAME | DATE | SEASTROM MFG       |      |
|---|---------------------------------------------------------------------------------------------------|-------------------------|------|------|--------------------|------|
|   |                                                                                                   | CHECKED                 |      |      |                    |      |
|   |                                                                                                   | ENG APPR.               |      |      | SPRING CLIP        |      |
|   | THREE PLACE DECIMAL ±.005                                                                         | MFG APPR.               |      |      | SEKTING CLIF       |      |
| E | MATERIAL<br>SEE NOTE 1                                                                            | Q.A.                    |      |      |                    |      |
|   |                                                                                                   | COMMENTS:               |      |      |                    |      |
|   | SEE NOTE 2                                                                                        |                         |      |      | SIZE DWG. NO.      | REV. |
|   | FINISH                                                                                            |                         |      |      | A 4527-19-100-1-C2 | -    |
|   | SEE NOTE 3                                                                                        | DRAWING IS NOT TO SCALE |      |      | SHEET 1 O          | F 1  |