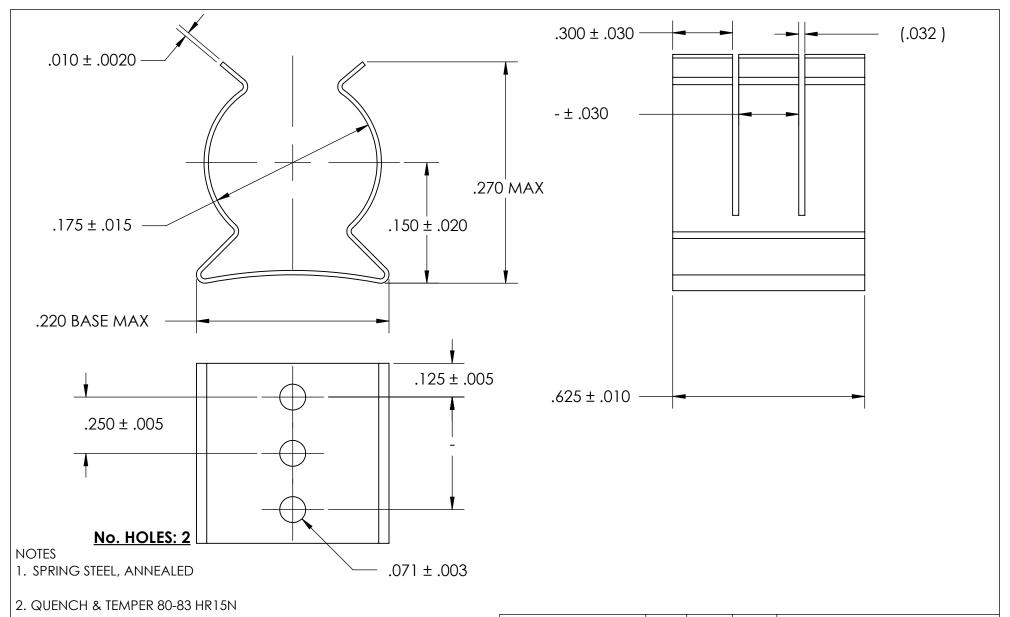

3. SILVER PLATE PER ASTM B700 TYPE 1 GRADE A CLASS S, 2.5µm TH W/NICKEL UNDERPLATE W/BAKE

4. DÍMENSIONS ARE TAKEN WITH THE PART CLAMPED TO A FLAT SURFACE AND A DUMMY COMPONENT IN PLACE.

5. DIMENSIONS APPLY PRIOR TO PLATING.

|   | DIMENSIONS ARE IN INCHES TOLERANCES: FRACTIONAL±1/32 ANGULAR: MACH±1/2 Deg TWO PLACE DECIMAL ±.01 THREE PLACE DECIMAL ±.005 |                         | NAME | DATE |              | SEASTROM MFG       |  |
|---|-----------------------------------------------------------------------------------------------------------------------------|-------------------------|------|------|--------------|--------------------|--|
|   |                                                                                                                             | DRAWN                   |      |      | SEASTROM MEG |                    |  |
|   |                                                                                                                             | CHECKED                 |      |      | SPRING CLIP  |                    |  |
|   |                                                                                                                             | ENG APPR.               |      |      |              |                    |  |
|   |                                                                                                                             | MFG APPR.               |      |      |              |                    |  |
|   | MATERIAL                                                                                                                    | Q.A.                    |      |      |              |                    |  |
| E | SEE NOTE 1                                                                                                                  | COMMENTS:               |      |      | 1            |                    |  |
|   | HEAT TREAT                                                                                                                  |                         |      |      |              |                    |  |
|   | SEE NOTE 2                                                                                                                  |                         |      |      | A            | 4527-17-62-2-S REV |  |
|   | FINISH                                                                                                                      |                         |      |      |              | 452/-1/-62-2-5  -  |  |
|   | SEE NOTE 3                                                                                                                  | DRAWING IS NOT TO SCALE |      |      |              | SHEET 1 OF 1       |  |