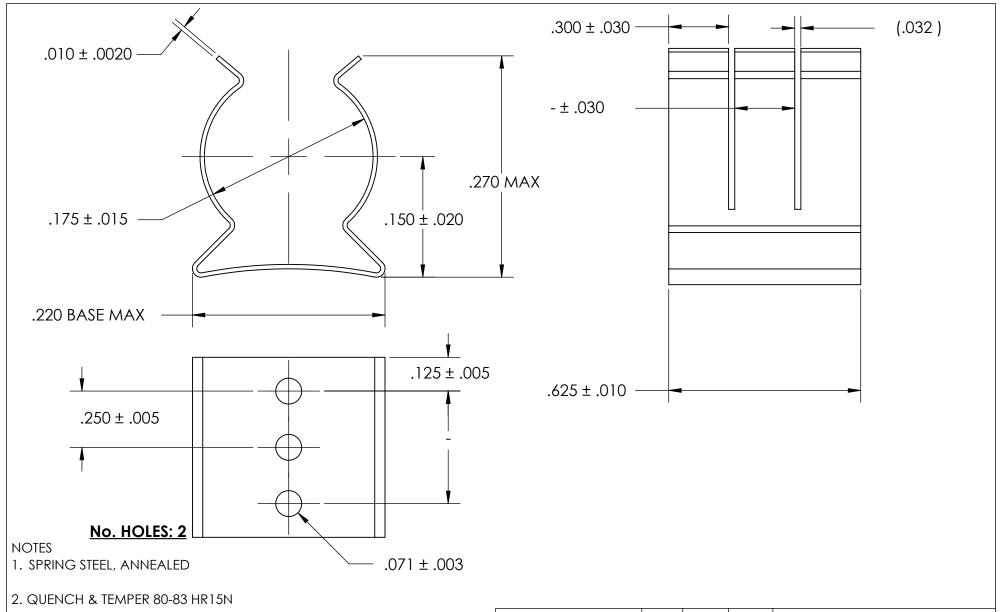

- 3. CADMIUM PLATE PER AMS QQ-P-416 TYPE II CLASS 2 w/BAKE
- 4. DIMENSIONS ARE TAKEN WITH THE PART CLAMPED TO A FLAT SURFACE AND A DUMMY COMPONENT IN PLACE.
- 5. DIMENSIONS APPLY PRIOR TO PLATING.

## PROPRIETARY AND CONFIDENTIAL

THE INFORMATION CONTAINED IN THIS DRAWING IS THE SOLE PROPERTY OF SEASTROM MANUFACTURING, ANY REPRODUCTION IN PART OR AS A WHOLE WITHOUT THE WRITTEN PERMISSION OF SEASTROM MANUFACTURING IS PROHIBITED.

|   | DIMENSIONS ARE IN INCHES TOLERANCES: FRACTIONAL±1/32 ANGULAR: MACH±1/2 Deg TWO PLACE DECIMAL ±.01 THREE PLACE DECIMAL ±.005 | DRAWN                   | NAME | DATE | SEASTROM MFG   |                    |  |
|---|-----------------------------------------------------------------------------------------------------------------------------|-------------------------|------|------|----------------|--------------------|--|
|   |                                                                                                                             | CHECKED                 |      |      |                |                    |  |
|   |                                                                                                                             | ENG APPR.               |      |      | SPRING CLIP    |                    |  |
|   |                                                                                                                             | MFG APPR.               |      |      | 3 SEKTING CLIF |                    |  |
|   | MATERIAL CEE NOTE 1                                                                                                         | Q.A.                    |      |      |                |                    |  |
| E | SEE NOTE 1                                                                                                                  | COMMENTS:               |      |      |                |                    |  |
|   | SEE NOTE 2                                                                                                                  |                         |      |      |                | DWG. NO. REV.      |  |
|   | FINISH                                                                                                                      |                         |      |      | A              | 4527-17-62-2-C2  - |  |
|   | SEE NOTE 3                                                                                                                  | DRAWING IS NOT TO SCALE |      |      |                | SHEET 1 OF 1       |  |